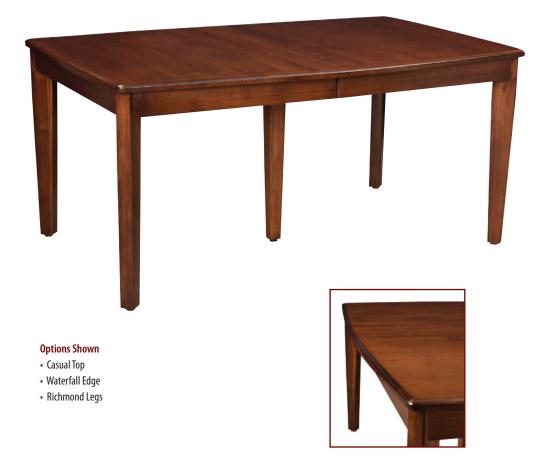

# RICHMOND

### **Table Top Shapes**

Rectangular

Square Round Up to 3"

Crosscut Up to 3"

Casual

Square

### **Edges**

# RICHMOND

Self Store Leaves only available where specified • All Non Self Store Leaves have Aprons
Up to 12 Leaves Available

| Size     | Leaves             | S/S | Apron         |
|----------|--------------------|-----|---------------|
| 36 x 36* | Add up to 4 Leaves |     |               |
| 36 x 42* | Add up to 4 Leaves |     |               |
| 36 x 48* | 1 - 12" Leaf       | 1   | with Apron    |
| 36 x 48* | 2 - 12" Leaves     | 2   | 1 with Apron  |
| 36 x 48  | 3 - 12" Leaves     | 2   | 2 with Aprons |
| 36 x 48  | 4 - 12" Leaves     | 2   | 3 with Aprons |
| 36 x 54  | 1 - 12" Leaf       | 1   | with Apron    |
| 36 x 54  | 2 - 12" Leaves     | 2   | 1 with Apron  |
| 36 x 54  | 3 - 12" Leaves     | 2   | 2 with Aprons |
| 36 x 54  | 4 - 12" Leaves     | 2   | 3 with Aprons |
| 36 x 60  | 1 - 12" Leaf       | 1   | with Apron    |
| 36 x 60  | 2 - 12" Leaves     | 2   | 1 with Apron  |
| 36 x 60  | 3 - 12" Leaves     | 2   | 2 with Aprons |
| 36 x 60  | 4 - 12" Leaves     | 2   | 3 with Aprons |
| 36 x 66  | 1 - 12" Leaf       | 1   | with Apron    |
| 36 x 66  | 2 - 12" Leaves     | 2   | 1 with Apron  |
| 36 x 66  | 3 - 12" Leaves     | 2   | 2 with Aprons |
| 36 x 66  | 4 - 12" Leaves     | 2   | 3 with Aprons |
| 36 x 72  | 1 - 12" Leaf       | 1   | with Apron    |
| 36 x 72  | 2 - 12" Leaves     | 2   | 1 with Apron  |
| 36 x 72  | 3 - 12" Leaves     | 2   | 2 with Aprons |
| 36 x 72  | 4 - 12" Leaves     | 2   | 3 with Aprons |
| 36 x 84  | 1 - 12" Leaf       | 1   | with Apron    |
| 36 x 84  | 2 - 12" Leaves     | 2   | 1 with Apron  |
| 36 x 84  | 3 - 12" Leaves     | 2   | 2 with Aprons |
| 36 x 84  | 4 - 12" Leaves     | 2   | 3 with Aprons |