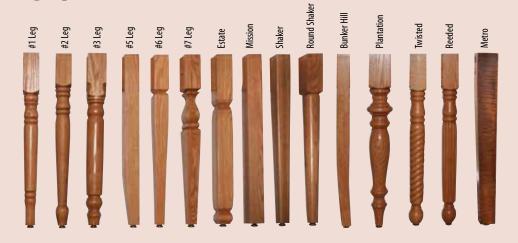

### **Table Top Shapes**

Rectangular

Square Round Up to 4"

Crosscut Up to 3"

Bunker Hill Mission

Square

\*Up to 2 Leaves available without center leg

Rectangular Square Round Crosscut Up to 4"

Up to 3"

Bunker Hill Mission

### **Table Top Shapes**

Kitchen End

Boat

Duchess

Kitchen End

Boat

Bow End

<sup>\*</sup>Up to 2 Leaves available without center leg

### **Table Top Shapes**

0val

Square Round Up to 12"

Crosscut Up to 12"

Round

Crosscut Up to 12"

cut Round

<sup>\*</sup>Up to 2 Leaves available without center leg

### **Table Top Shapes**

Rectangular

Square Round Up to 12"

0val

Kitchen End

Bow End

Rectangular Square Round

. Up to 12"

Bow End

### **Table Top Shapes**

Rectangular

Square Round Up to 8"

Regal

Regal

Rectangular Square Round Up to 8"

### **Table Top Shapes**

Square Round Up to 8"

Up to 8"

### **Table Top Shapes**

Crosscut 3" Only

Up to 4"

Rectangular Square Round

Crosscut

Bunker Hill Mission

Square

### **Table Top Shapes**

Round

### **Table Top Shapes**

Square Round Up to 4"

Square

Rectangular Square Round

Up to 4"

Square

### **Table Top Shapes**

Square Round Up to 2"

# Options Shown Rectangular Top Eased Edge 4" Mission Legs

### **Table Top Shapes**

Rectangular

Up to 4"

Square

**Options Shown** 

• Round Edge

Square Round

Up to 4"

Square

### **Table Top Shapes**

Rectangular

Square Round Up to 4"

Crosscut Up to 3"

Square

Up to 3"

Square

Rectangular

Square Round Up to 4"

### **Table Top Shapes**

Square Round Up to 4"

Small Round

Rectangular Square Round Up to 4"

### **Table Top Shapes**

Rectangular

Square Round Up to 3"

Crosscut Up to 3"

Casual

Square

Up to 4"

Rectangular Square Round

Crosscut Casual Up to 3"

### **Table Top Shapes**

Rectangular

Square Round Up to 4"

Crosscut Up to 3"

Bunker Hill Mission

Square

- Eased Edge
- Superior Mission Legs

\*Up to 2 Leaves available without center leg

Up to 3"

Bunker Hill Mission

### **Table Top Shapes**

Square Round Up to 2"

Square

Rectangular Square Round

Up to 2"

Square