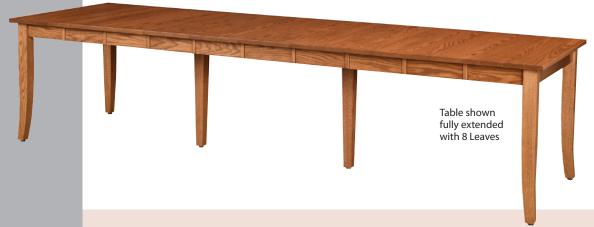

### **Edges**

Self Store Leaves only available where specified • All Non Self Store Leaves have Aprons Up to 12 Leaves Available

| Size     | Leaves             | S/S | Apron         |
|----------|--------------------|-----|---------------|
| 36 x 36* | Add up to 4 Leaves |     |               |
| 36 x 42* | Add up to 4 Leaves |     |               |
| 36 x 48* | 1 - 12" Leaf       | 1   | with Apron    |
| 36 x 48  | 2 - 12" Leaves     | 2   | 1 with Apron  |
| 36 x 48  | 3 - 12" Leaves     | 2   | 2 with Aprons |
| 36 x 48  | 4 - 12" Leaves     | 2   | 3 with Aprons |
| 36 x 54  | 1 - 12" Leaf       | 1   | with Apron    |
| 36 x 54  | 2 - 12" Leaves     | 2   | 1 with Apron  |
| 36 x 54  | 3 - 12" Leaves     | 2   | 2 with Aprons |
| 36 x 54  | 4 - 12" Leaves     | 2   | 3 with Aprons |
| 36 x 60  | 1 - 12" Leaf       | 1   | with Apron    |
| 36 x 60  | 2 - 12" Leaves     | 2   | 1 with Apron  |
| 36 x 60  | 3 - 12" Leaves     | 2   | 2 with Aprons |
| 36 x 60  | 4 - 12" Leaves     | 2   | 3 with Aprons |
| 36 x 66  | 1 - 12" Leaf       | 1   | with Apron    |
| 36 x 66  | 2 - 12" Leaves     | 2   | 1 with Apron  |
| 36 x 66  | 3 - 12" Leaves     | 2   | 2 with Aprons |
| 36 x 66  | 4 - 12" Leaves     | 2   | 3 with Aprons |
| 36 x 72  | 1 - 12" Leaf       | 1   | with Apron    |
| 36 x 72  | 2 - 12" Leaves     | 2   | 1 with Apron  |
| 36 x 72  | 3 - 12" Leaves     | 2   | 2 with Aprons |
| 36 x 72  | 4 - 12" Leaves     | 2   | 3 with Aprons |
| 36 x 84  | 1 - 12" Leaf       | 1   | with Apron    |
| 36 x 84  | 2 - 12" Leaves     | 2   | 1 with Apron  |
| 36 x 84  | 3 - 12" Leaves     | 2   | 2 with Aprons |
| 36 x 84  | 4 - 12" Leaves     | 2   | 3 with Aprons |