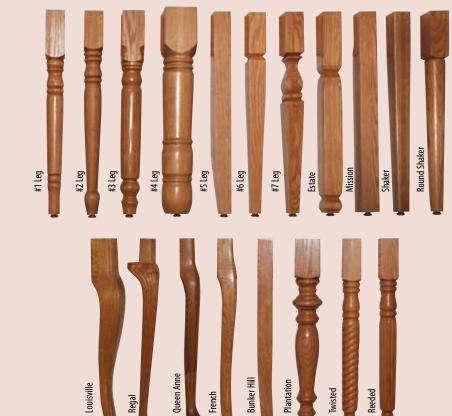

# LOUISVILLE / FRENCH

### **Table Top Shapes**

Square Round Up to 8"

### **Edges**

# LOUISVILLE / FRENCH

Self Store Leaves only available where specified • All Non Self Store Leaves have Aprons

| Size    | Leaves             | S/S | Apron |
|---------|--------------------|-----|-------|
| 36 x 48 | Add up to 4 Leaves |     |       |
| 36 x 54 | Add up to 4 Leaves |     |       |
| 36 x 60 | Add up to 4 Leaves |     |       |
| 36 x 66 | Add up to 4 Leaves |     |       |
| 36 x 72 | Add up to 4 Leaves |     |       |