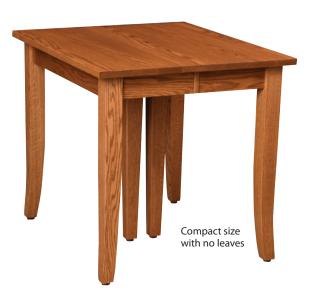

### **Table Top Shapes**

Rectangular

Square Round Up to 4"

Crosscut Up to 3"

Bunker Hill Mission

Square