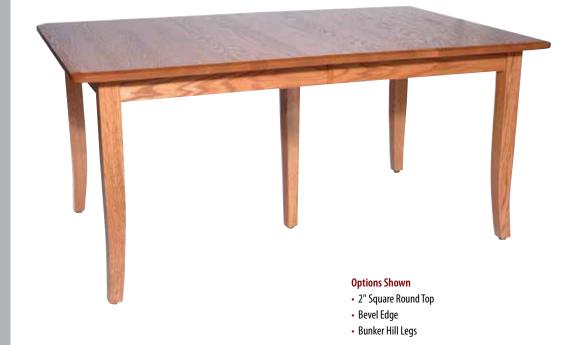

|
| 54 x 72 | 1 - 12" Leaf       | 1   | with Apron    |
| 54 x 72 | 2 - 12" Leaves     | 2   | with Aprons   |
| 54 x 72 | 3 - 12" Leaves     | 3   | 2 with Aprons |
| 54 x 72 | 4 - 12" Leaves     | 4   | 2 with Aprons |
| 54 x 84 | 1 - 12" Leaf       | 1   | with Apron    |
| 54 x 84 | 2 - 12" Leaves     | 2   | with Aprons   |
| 54 x 84 | 3 - 12" Leaves     | 3   | 2 with Aprons |
| 54 x 84 | 4 - 12" Leaves     | 4   | 2 with Aprons |
| 54 x 96 | 1 - 12" Leaf       | 1   | with Apron    |
| 54 x 96 | 2 - 12" Leaves     | 2   | with Aprons   |
| 54 x 96 | 3 - 12" Leaves     | 3   | 2 with Aprons |
| 54 x 96 | 4 - 12" Leaves     | 4   | 2 with Aprons |



# BUNKER HILL

### **Table Top Shapes**



Rectangular



Square Round Up to 4"



Crosscut Up to 3"



Bunker Hill Mission



Square



### **Edges**

























# BUNKER HILL

Self Store Leaves only available where specified • All Non Self Store Leaves have Aprons Up to 12 Leaves Available

| Size     | Leaves             | S/S | Apron         |
|----------|--------------------|-----|---------------|
| 36 x 36* | Add up to 4 Leaves |     |               |
| 36 x 42* | Add up to 4 Leaves |     |               |
| 36 x 48* | 1 - 12" Leaf       | 1   | with Apron    |
| 36 x 48* | 2 - 12" Leaves     | 2   | 1 with Apron  |
| 36 x 48* | 3 - 12" Leaves     | 2   | 2 with Aprons |
| 36 x 48* | 4 - 12" Leaves     | 2   | 3 with Aprons |
| 36 x 54  | 1 - 12" Leaf       | 1   | with Apron    |
| 36 x 54  | 2 - 12" Leaves     | 2   | 1 with Apron  |
| 36 x 54  | 3 - 12" Leaves     | 2   | 2 with Aprons |
| 36 x 54  |