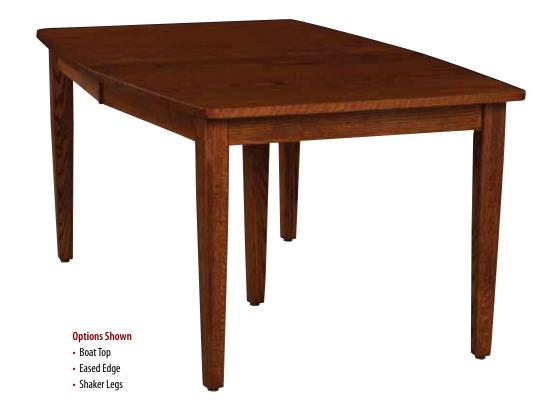

| 54 x 72 | 2 - 12" Leaves     | 2   | with Aprons   |
| 54 x 72 | 3 - 12" Leaves     | 3   | 2 with Aprons |
| 54 x 72 | 4 - 12" Leaves     | 4   | 2 with Aprons |
| 54 x 84 | 1 - 12" Leaf       | 1   | with Apron    |
| 54 x 84 | 2 - 12" Leaves     | 2   | with Aprons   |
| 54 x 84 | 3 - 12" Leaves     | 3   | 2 with Aprons |
| 54 x 84 | 4 - 12" Leaves     | 4   | 2 with Aprons |
| 54 x 96 | 1 - 12" Leaf       | 1   | with Apron    |
| 54 x 96 | 2 - 12" Leaves     | 2   | with Aprons   |
| 54 x 96 | 3 - 12" Leaves     | 3   | 2 with Aprons |
| 54 x 96 | 4 - 12" Leaves     | 4   | 2 with Aprons |











\*Up to 2 Leaves available without center leg

Rectangular Square Round Crosscut Up to 4"

Up to 3"

Bunker Hill Mission

### **Table Top Shapes**





Kitchen End

Boat





Duchess



### **Edges**

























Self Store Leaves only available where specified • All Non Self Store Leaves have Aprons
Up to 12 Leaves Available

| Size     | Leaves             | S/S | Apron         |
|----------|--------------------|-----|---------------|
| 36 x 36* | Add up to 4 Leaves |     |               |
| 36 x 42* | Add up to 4 Leaves |     |               |
| 36 x 48* | Add up to 4 Leaves |     |               |
| 36 x 54  | 1 - 12" Leaf       | 1   | with Apron    |
| 36 x 54  | 2 - 12" Leaves     | 2   | 1 with Apron  |
| 36 x 54  | 3 - 12" Leaves     | 2   | 2 with Aprons |
| 36 x 54  | 4 - 12" Leaves     | 2   | 3 with Aprons |
| 36 x 60  | 1 - 12" Leaf       | 1   | with Apron    |
| 36 x 60  | 2 - 12" Leaves     | 2   | 1 with Apron  |
| 36 x 60  | 3 - 12" Leaves