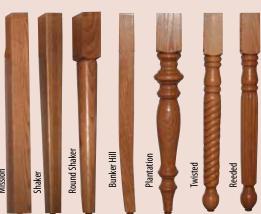

### **Leg Options**

Bunker Hill

French

Twisted

### **Leg Options**

# Options Shown Rectangular Top Eased Edge 4" Mission Legs

# Leg Options

**Options Shown** 

• Round Edge

• #1 Legs

• 4" Square Round Top