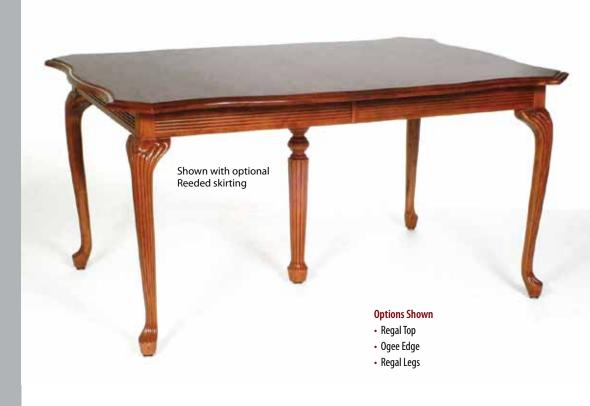

# REGAL

### **Table Top Shapes**

Rectangular

Square Round Up to 8"

Regal

Regal

Rectangular Square Round Up to 8"