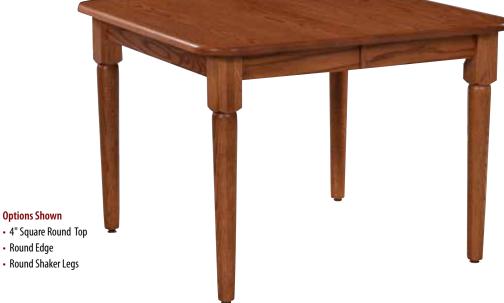

|
| 36 x 84 | Solid Top | N/A |       |
| 36 x 96 | Solid Top | N/A |       |

| 42 x 48 | Solid Top | N/A |  |
|---------|-----------|-----|--|
| 42 x 60 | Solid Top | N/A |  |
| 42 x 72 | Solid Top | N/A |  |
| 42 x 84 | Solid Top | N/A |  |
| 42 x 96 | Solid Top | N/A |  |

| Size    | Leaves    | S/S | Apron |
|---------|-----------|-----|-------|
| 48 x 48 | Solid Top | N/A |       |
| 48 x 60 | Solid Top | N/A |       |
| 48 x 72 | Solid Top | N/A |       |
| 48 x 84 | Solid Top | N/A |       |
| 48 x 96 | Solid Top | N/A |       |

| 54 x 60 | Solid Top | N/A |  |
|---------|-----------|-----|--|
| 54 x 72 | Solid Top | N/A |  |
| 54 x 84 | Solid Top | N/A |  |
| 54 x 96 | Solid Top | N/A |  |

# BUTTERFLY LEAF

### **Table Top Shapes**





Rectangular



Up to 4"



Square





**Options Shown** 

• Round Edge





### **Edges**

























# BUTTERFLY LEAF

All Leaves are Self Storing with Locks • Aprons not available on Leaves

| Size    | Leaves       | S/S | Slide          |
|---------|--------------|-----|----------------|
| 36 x 48 | 1 - 24" Leaf | 1   |                |
| 36 x 54 | 1 - 24" Leaf | 1   |                |
| 36 x 60 | 1 - 24" Leaf | 1   |                |
| 36 x 66 | 1 - 24" Leaf | 1   | All wood slide |
| 36 x 72 | 1 - 24" Leaf | 1   | All wood slide |

1

1

1

1

All wood slide

All wood slide

1 - 24" Leaf 1 - 24" Leaf

1 - 24" Leaf

1 - 24" Leaf

1 - 24" Leaf

1 - 24" Leaf

42 x 42

42 x 48

42 x 54

42 x 60

42 x 66

42 x 72

| Size    | Leaves       | S/S | Slide          |
|---------|--------------|-----|--------------