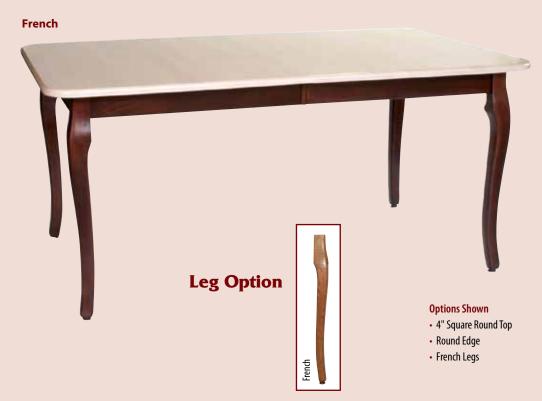

# LOUISVILLE / FRENCH

### **Table Top Shapes**

Square Round Up to 8"

### **Edges**

# LOUISVILLE / FRENCH

Self Store Leaves only available where specified • All Non Self Store Leaves have Aprons

| Size    | Leaves             | S/S | Apron |
|---------|--------------------|-----|-------|
| 36 x 48 | Add up to 4 Leaves |     |       |
| 36 x 54 | Add up to 4 Leaves |     |       |
| 36 x 60 | Add up to 4 Leaves |     |       |
| 36 x 66 | Add up to 4 Leaves |     |       |
| 36 x 72 | Add up to 4 Leaves |     |       |