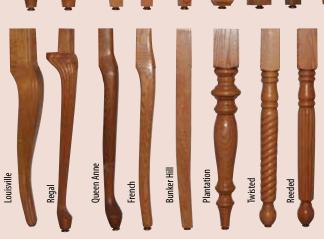

# LOUISVILLE / FRENCH

### **Table Top Shapes**

Square Round Up to 8"

### **Edges**

# LOUISVILLE / FRENCH

Self Store Leaves only available where specified • All Non Self Store Leaves have Aprons

| Size    | Leaves             | S/S | Apron |
|---------|--------------------|-----|-------|
| 36 x 48 | Add up to 4 Leaves |     |       |
| 36 x 54 | Add up to 4 Leaves |     |       |
| 36 x 60 | Add up to 4 Leaves |     |       |
| 36 x 66 | Add up to 4 Leaves |     |       |
| 36 x 72 | Add up to 4 Leaves |     |       |