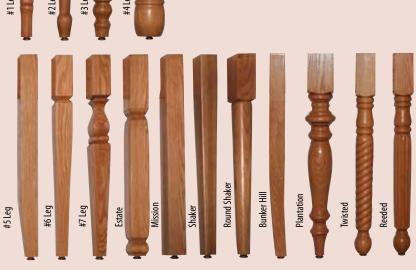

|     |       |
| 42 x 72  | Solid Top |     |       |
| 42 x 84  | Solid Top |     |       |
| 42 x 96  | Solid Top |     |       |
| 42 x 108 | Solid Top |     |       |
| 42 x 120 | Solid Top |     |       |

| Size     | Leaves    | S/S | Apron |
|----------|-----------|-----|-------|
| 48 x 48  | Solid Top |     |       |
| 48 x 54  | Solid Top |     |       |
| 48 x 60  | Solid Top |     |       |
| 48 x 66  | Solid Top |     |       |
| 48 x 72  | Solid Top |     |       |
| 48 x 84  | Solid Top |     |       |
| 48 x 96  | Solid Top |     |       |
| 48 x 108 | Solid Top |     |       |
| 48 x 120 | Solid Top |     |       |



# HAND PLANED

### **Table Top Shapes**







Square Round Up to 4"



Square



### **Leg Options**





### **Edges**



Round



Fillet

















# HAND PLANED

Self Store Leaves only available where specified • All Non Self Store Leaves have Aprons Tops are 1½" Thick

| Size     | Leaves             | S/S | Apron       |
|----------|--------------------|-----|-------------|
| 36 x 36* | Add up to 4 Leaves |     |             |
| 36 x 42* | Add up to 4 Leaves |     |             |
| 36 x 48* | 1 - 12" Leaf       | 1   | with Apron  |
| 36 x 48  | 2 - 12" Leaves     | 1   | with Aprons |
| 36 x 48  | 3 - 12" Leaves     | 1   | with Aprons |
| 36 x 48  | 4 - 12" Leaves     | 1   | with Aprons |
| 36 x 54  | 1 - 12" Leaf       | 1   | with Apron  |
| 36 x 54  | 2 - 12" Leaves     | 1   | with Aprons |
| 36 x 54  | 3 - 12" Leaves     | 1   | with Aprons |
| 36 x 54  | 4 - 12" Leaves     | 1   | with Aprons |
| 36 x 60  | 1 - 12" Leaf