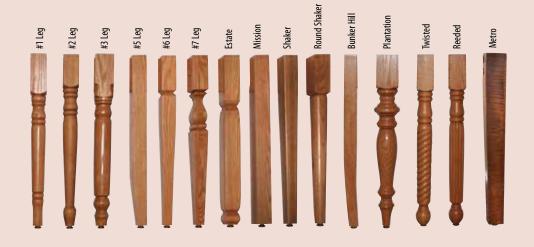

### **Leg Options**

Bunker Hill

French

Twisted

### **Leg Options**

# Leg Options

**Options Shown** 

• Round Edge

• #1 Legs

• 4" Square Round Top