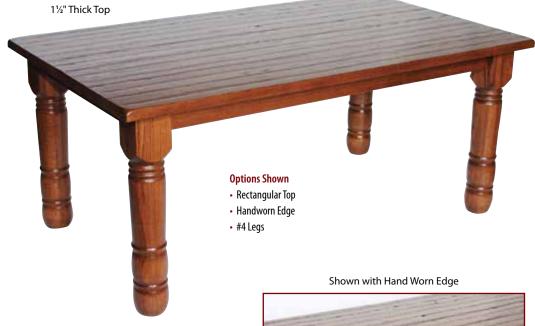

|       |
| 42 x 60  | Solid Top |     |       |
| 42 x 66  | Solid Top |     |       |
| 42 x 72  | Solid Top |     |       |
| 42 x 84  | Solid Top |     |       |
| 42 x 96  | Solid Top |     |       |
| 42 x 108 | Solid Top |     |       |
| 42 x 120 | Solid Top |     |       |

| Size     | Leaves    | S/S | Apron |
|----------|-----------|-----|-------|
| 48 x 48  | Solid Top |     |       |
| 48 x 54  | Solid Top |     |       |
| 48 x 60  | Solid Top |     |       |
| 48 x 66  | Solid Top |     |       |
| 48 x 72  | Solid Top |     |       |
| 48 x 84  | Solid Top |     |       |
| 48 x 96  | Solid Top |     |       |
| 48 x 108 | Solid Top |     |       |
| 48 x 120 | Solid Top |     |       |



# HAND PLANED

### **Table Top Shapes**







Square Round Up to 4"



Square



### **Leg Options**





### **Edges**



Round



Fillet

















# HAND PLANED

Self Store Leaves only available where specified • All Non Self Store Leaves have Aprons Tops are 1½" Thick

| Size     | Leaves             | S/S | Apron       |
|----------|--------------------|-----|-------------|
| 36 x 36* | Add up to 4 Leaves |     |             |
| 36 x 42* | Add up to 4 Leaves |     |             |
| 36 x 48* | 1 - 12" Leaf       | 1   | with Apron  |
| 36 x 48  | 2 - 12" Leaves     | 1   | with Aprons |
| 36 x 48  | 3 - 12" Leaves     | 1   | with Aprons |
| 36 x 48  | 4 - 12" Leaves     | 1   | with Aprons |
| 36 x 54  | 1 - 12" Leaf       | 1   | with Apron  |
| 36 x 54  | 2 - 12" Leaves     | 1   | with Aprons |
| 36 x 54  | 3 - 12" Leaves     | 1   | with Aprons |
| 36