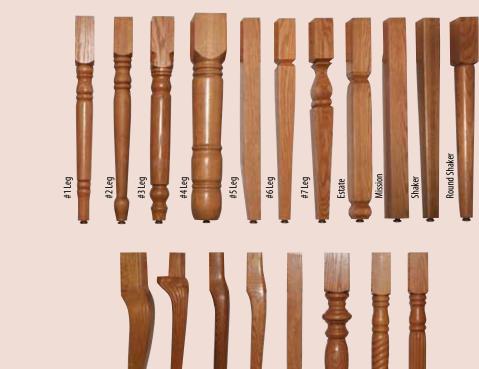

### **Leg Options**

Bunker Hill

French

Twisted

### **Leg Options**

# Leg Options

**Options Shown** 

• Round Edge

• #1 Legs

• 4" Square Round Top