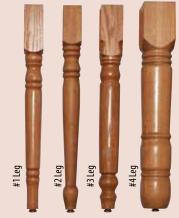

| Solid Top |     |       |
| 42 x 66  | Solid Top |     |       |
| 42 x 72  | Solid Top |     |       |
| 42 x 84  | Solid Top |     |       |
| 42 x 96  | Solid Top |     |       |
| 42 x 108 | Solid Top |     |       |
| 42 x 120 | Solid Top |     |       |

| Size     | Leaves    | S/S | Apron |
|----------|-----------|-----|-------|
| 48 x 48  | Solid Top |     |       |
| 48 x 54  | Solid Top |     |       |
| 48 x 60  | Solid Top |     |       |
| 48 x 66  | Solid Top |     |       |
| 48 x 72  | Solid Top |     |       |
| 48 x 84  | Solid Top |     |       |
| 48 x 96  | Solid Top |     |       |
| 48 x 108 | Solid Top |     |       |
| 48 x 120 | Solid Top |     |       |



# HAND PLANED

### **Table Top Shapes**







Square Round Up to 4"



Square



### **Leg Options**





### **Edges**



Round



Fillet

















# HAND PLANED

Self Store Leaves only available where specified • All Non Self Store Leaves have Aprons Tops are 1½" Thick

| Size     | Leaves             | S/S | Apron       |
|----------|--------------------|-----|-------------|
| 36 x 36* | Add up to 4 Leaves |     |             |
| 36 x 42* | Add up to 4 Leaves |     |             |
| 36 x 48* | 1 - 12" Leaf       | 1   | with Apron  |
| 36 x 48  | 2 - 12" Leaves     | 1   | with Aprons |
| 36 x 48  | 3 - 12" Leaves     | 1   | with Aprons |
| 36 x 48  | 4 - 12" Leaves     | 1   | with Aprons |
| 36 x 54  | 1 - 12" Leaf       | 1   | with Apron  |
| 36 x 54  | 2 - 12" Leaves     | 1   | with Aprons |
| 36 x 54  | 3 - 12" Leaves     | 1   | with Aprons |
| 36 x 54  | 4 - 12" Leaves