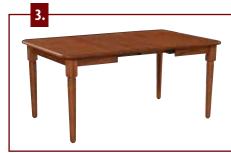

### **Table Top Shapes**

Rectangular

Square Round Up to 4"

Crosscut Up to 3"

Bunker Hill Mission

Square

\*Up to 2 Leaves available without center leg

Rectangular Square Round Crosscut Up to 4"

Up to 3"

Bunker Hill Mission