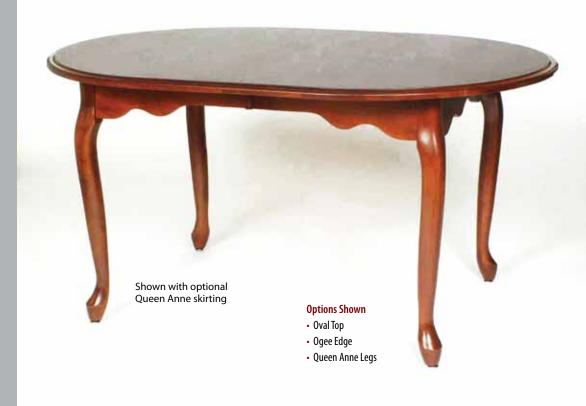

# QUEEN ANNE

### **Table Top Shapes**

Rectangular

Square Round Up to 12"

0val

Kitchen End

Bow End

# QUEEN ANNE

Self Store Leaves only available where specified • All Non Self Store Leaves have Aprons

| Size    | Leaves             | S/S | Apron |
|---------|--------------------|-----|-------|
| 24.42   |                    |     |       |
| 36 x 48 | Add up to 4 Leaves |     |       |
| 36 x 54 | Add up to 4 Leaves |     |       |
| 36 x 60 | Add up to 4 Leaves |     |       |
| 36 x 66 | Add up to 4 Leaves |     |       |
| 36 x 72 | Add up to 4 Leaves |     |       |