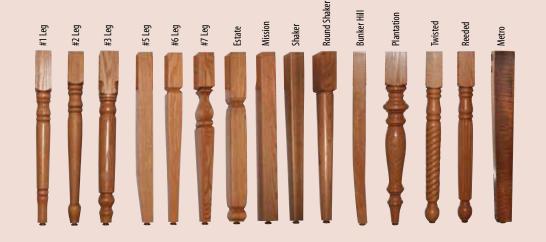

### **Table Top Shapes**



Rectangular



Square Round Up to 4"



Crosscut Up to 3"



Bunker Hill Mission



Square



### **Edges**

























Self Store Leaves only available where specified • All Non Self Store Leaves have Aprons Up to 12 Leaves Available

| Size     | Leaves             | S/S | Apron         |
|----------|--------------------|-----|---------------|
| 36 x 36* | Add up to 4 Leaves |     |               |
| 36 x 42* | Add up to 4 Leaves |     |               |
| 36 x 48* | 1 - 12" Leaf       | 1   | with Apron    |
| 36 x 48  | 2 - 12" Leaves     | 2   | 1 with Apron  |
| 36 x 48  | 3 - 12" Leaves     | 2   | 2 with Aprons |
| 36 x 48  | 4 - 12" Leaves     | 2   | 3 with Aprons |
| 36 x 54  | 1 - 12" Leaf       | 1   | with Apron    |
| 36 x 54  | 2 - 12" Leaves     | 2   | 1 with Apron  |
| 36 x 54  | 3 - 12" Leaves     | 2   | 2 with Aprons |
| 36 x 54  | 4 - 12" Leaves     | 2   | 3 with Aprons |
| 36 x 60