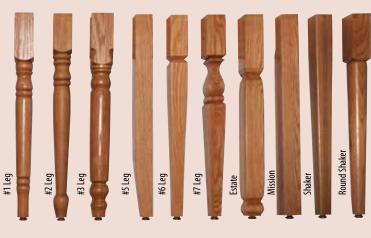

20" Leaf   | 1   | N/A   |
| 48 x 60 | 2 - 20" Leaves | 2   | N/A   |
| 48 x 66 | 1 - 20" Leaf   | 1   | N/A   |
| 48 x 66 | 2 - 20" Leaves | 2   | N/A   |
| 48 x 72 | 1 - 20" Leaf   | 1   | N/A   |
| 48 x 72 | 2 - 20" Leaves | 2   | N/A   |

| Size    | Leaves         | S/S | Apron |
|---------|----------------|-----|-------|
| 54 x 54 | 1 - 20" Leaf   | 1   | N/A   |
| 54 x 60 | 1 - 20" Leaf   | 1   | N/A   |
| 54 x 60 | 2 - 20" Leaves | 2   | N/A   |
| 54 x 66 | 1 - 20" Leaf   | 1   | N/A   |
| 54 x 66 | 2 - 20" Leaves | 2   | N/A   |
| 54 x 72 | 1 - 20" Leaf   | 1   | N/A   |
| 54 x 72 | 2 - 20" Leaves | 2   | N/A   |







Up to 3"



Square

Rectangular

Square Round Up to 4"

# SLIDING TOP

### **Table Top Shapes**







Square Round Up to 4"























Small Round







# SLIDING TOP

Self Store Leaves only available where specified • Aprons not available on ANY leaves

| Size    | Leaves         | S/S | Apron |
|---------|----------------|-----|-------|
| 42 x 60 | 1 - 12" Leaf   | 1   | N/A   |
| 42 x 60 | 2 - 12" Leaves | 2   | N/A   |
| 42 x 60 | 3 - 12" Leaves | 2   | N/A   |
| 42 x 60 | 3 - 10" Leaves | 3   | N/A   |
| 42 x 60 | 4 - 12" Leaves | 2   | N/A   |
| 42 x 60 | 4 - 10" Leaves | 4   | N/A   |
| 42 x 66 | 1 - 12" Leaf   | 1   | N/A   |
| 42 x 66 | 2 - 12" Leaves | 2   | N/A   |
| 42 x 66 | 3 - 12" Leaves | 2   | N/A   |
| 42 x 66 | 3 - 10" Leaves | 3   | N/A   |
| 42 x 66 | 4 - 12" Leaves | 2   | N/A   |
| 42 x 66 | 4 - 10" Leaves | 4   | N/A   |
| 42 x 72 | 1 - 12" Leaf   | 1   | N/A   |
| 42 x 72 | 2 - 12" Leaves | 2   | N/A   |
| 42 x