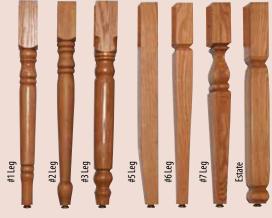

### **Table Top Shapes**

Rectangular

Square Round Up to 4"

Crosscut Up to 3"

Bunker Hill Mission

Square

### **Table Top Shapes**

Kitchen End

Boat

Duchess

### **Table Top Shapes**

0val

Square Round Up to 12"

Crosscut Up to 12"

Round

### **Table Top Shapes**

Rectangular

Square Round Up to 12"

0val

Kitchen End

Bow End

Rectangular Square Round

. Up to 12"

Bow End