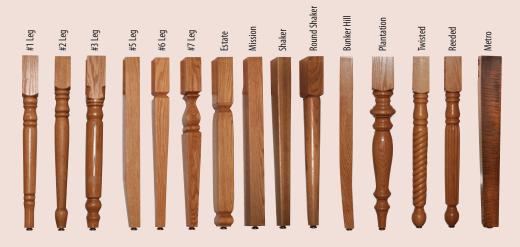

### **Table Top Shapes**

Rectangular

Square Round Up to 4"

Crosscut Up to 3"

Bunker Hill Mission

Square

\*Up to 2 Leaves available without center leg

Rectangular Square Round Crosscut Up to 4"

Up to 3"

Bunker Hill Mission

# BUNKER HILL

Up to 4"

Rectangular Square Round

Crosscut

Bunker Hill Mission

Square