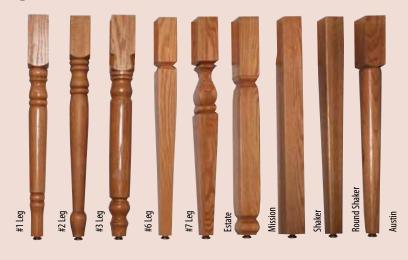

| with Apron    |
| 54 x 72 | 2 - 12" Leaves     | 2   | with Aprons   |
| 54 x 72 | 3 - 12" Leaves     | 3   | 2 with Aprons |
| 54 x 72 | 4 - 12" Leaves     | 4   | 2 with Aprons |
| 54 x 84 | 1 - 12" Leaf       | 1   | with Apron    |
| 54 x 84 | 2 - 12" Leaves     | 2   | with Aprons   |
| 54 x 84 | 3 - 12" Leaves     | 3   | 2 with Aprons |
| 54 x 84 | 4 - 12" Leaves     | 4   | 2 with Aprons |
| 54 x 96 | 1 - 12" Leaf       | 1   | with Apron    |
| 54 x 96 | 2 - 12" Leaves     | 2   | with Aprons   |
| 54 x 96 | 3 - 12" Leaves     | 3   | 2 with Aprons |
| 54 x 96 | 4 - 12" Leaves     | 4   | 2 with Aprons |





Up to 4"

Rectangular Square Round



Crosscut





Bunker Hill Mission

Square

# SPRINGFIELD

### **Table Top Shapes**





Round



### **Edges**

























# SPRINGFIELD

Self Store Leaves only available where specified • All Non Self Store Leaves have Aprons

Up to 12 Leaves Available on Select Sizes

| Size     | Leaves             | S/S | Apron         |
|----------|--------------------|-----|---------------|
| 42 x 42* | Add up to 4 Leaves |     |               |
| 42 x 48  | Add up to 4 Leaves |     |               |
| 42 x 54  | Add up to 4 Leaves |     |               |
| 42 x 60  | Add up to 4 Leaves |     |               |
| 42 x 66  | 1 - 12" Leaf       | 1   | with Apron    |
| 42 x 66  | 2 - 12" Leaves     | 2   | 1 with Apron  |
| 42 x 66  | 3 - 12" Leaves     | 2   | 2 with Aprons |
| 42 x 66  | 4 - 12" Leaves     | 2   | 3 with Aprons |
| 42 x 72  | 1 - 12" Leaf       | 1   | with Apron    |
| 42 x 72  | 2 - 12" Leaves     |