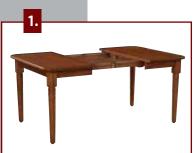

### **Table Top Shapes**

Rectangular

Square Round Up to 4"

Crosscut Up to 3"

Bunker Hill Mission

Square

\*Up to 2 Leaves available without center leg

Rectangular Square Round Crosscut Up to 4"

Up to 3"

Bunker Hill Mission