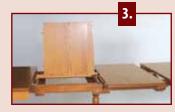

### **Edges**

Self Store Leaves only available where specified • All Non Self Store Leaves have Aprons Up to 12 Leaves Available

| Size     | Leaves             | S/S | Apron         |
|----------|--------------------|-----|---------------|
| 36 x 36* | Add up to 4 Leaves |     |               |
| 36 x 42* | Add up to 4 Leaves |     |               |
| 36 x 48* | 1 - 12" Leaf       | 1   | with Apron    |
| 36 x 48  | 2 - 12" Leaves     | 2   | 1 with Apron  |
| 36 x 48  | 3 - 12" Leaves     | 2   | 2 with Aprons |
| 36 x 48  | 4 - 12" Leaves     | 2   | 3 with Aprons |
| 36 x 54  | 1 - 12" Leaf       | 1   | with Apron    |
| 36 x 54  | 2 - 12" Leaves     | 2   | 1 with Apron  |
| 36 x 54  | 3 - 12" Leaves     | 2   | 2 with Aprons |
| 36 x 54  | 4 - 12" Leaves     | 2   | 3 with Aprons |
| 36 x 60  | 1 - 12" Leaf       | 1   | with Apron    |
| 36 x 60  | 2 - 12" Leaves     | 2   | 1 with Apron  |
| 36 x 60  | 3 - 12" Leaves     | 2   | 2 with Aprons |
| 36 x 60  | 4 - 12" Leaves     | 2   | 3 with Aprons |
| 36 x 66  | 1 - 12" Leaf       | 1   | with Apron    |
| 36 x 66  | 2 - 12" Leaves     | 2   | 1 with Apron  |
| 36 x 66  | 3 - 12" Leaves     | 2   | 2 with Aprons |
| 36 x 66  | 4 - 12" Leaves     | 2   | 3 with Aprons |
| 36 x 72  | 1 - 12" Leaf       | 1   | with Apron    |
| 36 x 72  | 2 - 12" Leaves     | 2   | 1 with Apron  |
| 36 x 72  | 3 - 12" Leaves     | 2   | 2 with Aprons |
| 36 x 72  | 4 - 12" Leaves     | 2   | 3 with Aprons |
| 36 x 84  | 1 - 12" Leaf       | 1   | with Apron    |
| 36 x 84  | 2 - 12" Leaves     | 2   | 1 with Apron  |
| 36 x 84  | 3 - 12" Leaves     | 2   | 2 with Aprons |
| 36 x 84  | 4 - 12" Leaves     | 2   | 3 with Aprons |