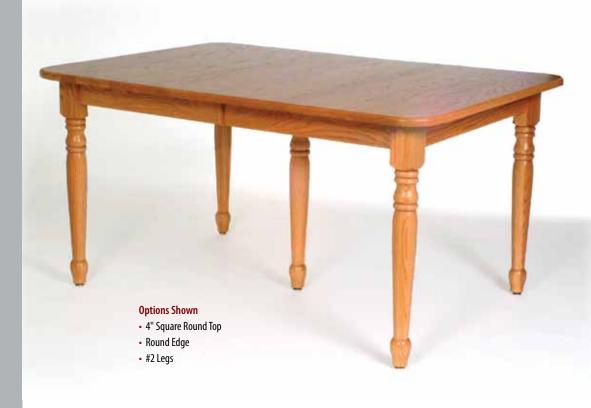

### **Table Top Shapes**



Rectangular



Square Round Up to 4"



Crosscut Up to 3"



Bunker Hill Mission



Square



### **Edges**

























Self Store Leaves only available where specified • All Non Self Store Leaves have Aprons Up to 12 Leaves Available

| Size     | Leaves             | S/S | Apron         |
|----------|--------------------|-----|---------------|
| 36 x 36* | Add up to 4 Leaves |     |               |
| 36 x 42* | Add up to 4 Leaves |     |               |
| 36 x 48* | 1 - 12" Leaf       | 1   | with Apron    |
| 36 x 48  | 2 - 12" Leaves     | 2   | 1 with Apron  |
| 36 x 48  | 3 - 12" Leaves     | 2   | 2 with Aprons |
| 36 x 48  | 4 - 12" Leaves     | 2   | 3 with Aprons |
| 36 x 54  | 1 - 12" Leaf       | 1   | with Apron    |
| 36 x 54  | 2 - 12" Leaves     | 2   | 1 with Apron  |
| 36 x 54  | 3 - 12" Leaves     | 2   | 2 with Aprons |
| 36 x 54  | 4 - 12" Leaves