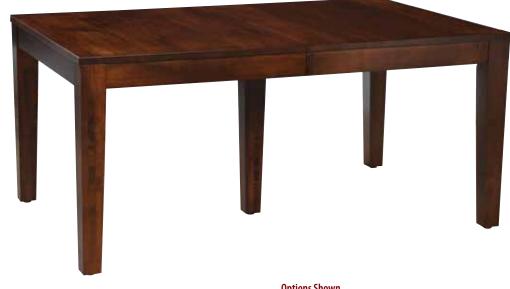

# METRO

### **Table Top Shapes**

Rectangular

### **Options Shown**

- Rectangular Top
- Eased Edge
- Metro Legs