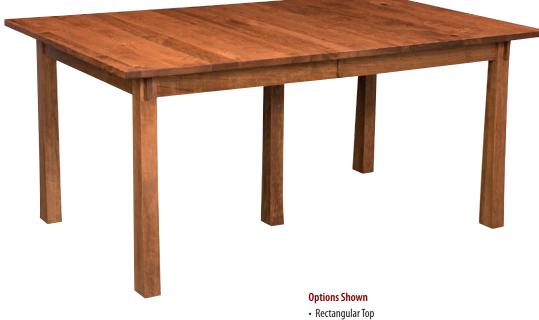

### **Table Top Shapes**

Rectangular

### **Options Shown**

- Rectangular Top
- Eased Edge
- Metro Legs