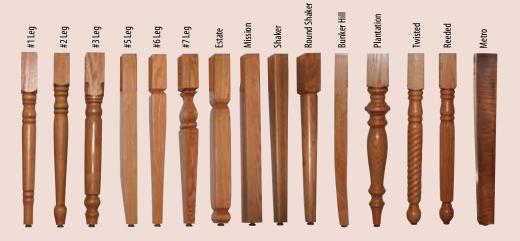

|

| 42 x 48 | Solid Top | N/A |  |
|---------|-----------|-----|--|
| 42 x 60 | Solid Top | N/A |  |
| 42 x 72 | Solid Top | N/A |  |
| 42 x 84 | Solid Top | N/A |  |
| 42 x 96 | Solid Top | N/A |  |

| Size    | Leaves    | S/S | Apron |
|---------|-----------|-----|-------|
| 48 x 48 | Solid Top | N/A |       |
| 48 x 60 | Solid Top | N/A |       |
| 48 x 72 | Solid Top | N/A |       |
| 48 x 84 | Solid Top | N/A |       |
| 48 x 96 | Solid Top | N/A |       |

| 54 x 60 | Solid Top | N/A |  |
|---------|-----------|-----|--|
| 54 x 72 | Solid Top | N/A |  |
| 54 x 84 | Solid Top | N/A |  |
| 54 x 96 | Solid Top | N/A |  |

# BUTTERFLY LEAF

### **Table Top Shapes**





Rectangular



Up to 4"



Square





**Options Shown** 

• Round Edge





### **Edges**

























# BUTTERFLY LEAF

All Leaves are Self Storing with Locks • Aprons not available on Leaves

| Size    | Leaves       | S/S | Slide          |
|---------|--------------|-----|----------------|
| 36 x 48 | 1 - 24" Leaf | 1   |                |
| 36 x 54 | 1 - 24" Leaf | 1   |                |
| 36 x 60 | 1 - 24" Leaf | 1   |                |
| 36 x 66 | 1 - 24" Leaf | 1   | All wood slide |
| 36 x 72 | 1 - 24" Leaf | 1   | All wood slide |

1

1

1

1

All wood slide

All wood slide

1 - 24" Leaf 1 - 24" Leaf

1 - 24" Leaf

1 - 24" Leaf

1 - 24" Leaf

1 - 24" Leaf

42 x 42

42 x 48

42 x 54

42 x 60

42 x 66

42 x 72

| Size    | Leaves       | S/S | Slide          |
|---------|--------------|-----|----------------|
| 48 x 48 | 1 - 24" Leaf | 1   |                |
| 48 x 54 | 1 - 24" Leaf