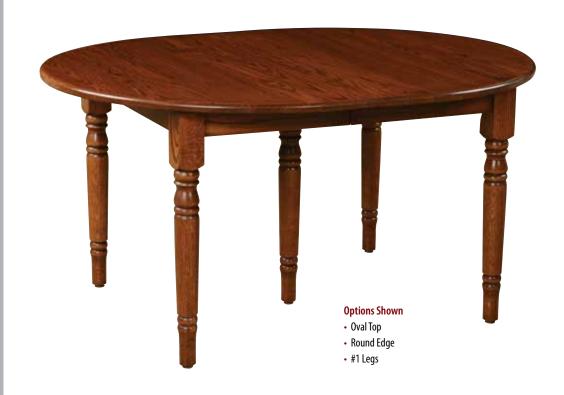

### **Table Top Shapes**

0val

Square Round Up to 12"

Crosscut Up to 12"

Round