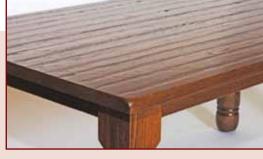

# BUNKER HILL

### **Table Top Shapes**

Rectangular

Square Round Up to 4"

Crosscut Up to 3"

Bunker Hill Mission

Square

### **Edges**

# BUNKER HILL

Self Store Leaves only available where specified • All Non Self Store Leaves have Aprons Up to 12 Leaves Available

| Size     | Leaves             | S/S | Apron         |
|----------|--------------------|-----|---------------|
| 36 x 36* | Add up to 4 Leaves |     |               |
| 36 x 42* | Add up to 4 Leaves |     |               |
| 36 x 48* | 1 - 12" Leaf       | 1   | with Apron    |
| 36 x 48* | 2 - 12" Leaves     | 2   | 1 with Apron  |
| 36 x 48* | 3 - 12" Leaves     | 2   | 2 with Aprons |
| 36 x 48* | 4 - 12" Leaves     | 2   | 3 with Aprons |
| 36 x 54  | 1 - 12" Leaf       | 1   | with Apron    |
| 36 x 54  | 2 - 12" Leaves     | 2   | 1 with Apron  |
| 36 x 54  | 3 - 12" Leaves     | 2   | 2 with Aprons |
| 36 x 54  | 4 - 12" Leaves     | 2   | 3 with Aprons |
| 36 x 60  | 1 - 12" Leaf       | 1   | with Apron    |
| 36 x 60  | 2 - 12" Leaves     | 2   | 1 with Apron  |
| 36 x 60  | 3 - 12" Leaves     | 2   | 2 with Aprons |
| 36 x 60  | 4 - 12" Leaves     | 2   | 3 with Aprons |
| 36 x 66  | 1 - 12" Leaf       | 1   | with Apron    |
| 36 x 66  | 2 - 12" Leaves     | 2   | 1 with Apron  |
| 36 x 66  | 3 - 12" Leaves     | 2   | 2 with Aprons |
| 36 x 66  | 4 - 12" Leaves     | 2   | 3 with Aprons |
| 36 x 72  | 1 - 12" Leaf       | 1   | with Apron    |
| 36 x 72  | 2 - 12" Leaves     | 2   | 1 with Apron  |
| 36 x 72  | 3 - 12" Leaves     | 2   | 2 with Aprons |
| 36 x 72  | 4 - 12" Leaves     | 2   | 3 with Aprons |
| 36 x 84  | 1 - 12" Leaf       | 1   | with Apron    |
| 36 x 84  | 2 - 12" Leaves     | 2   | 1 with Apron  |
| 36 x 84  | 3 - 12" Leaves     | 2   | 2 with Aprons |
| 36 x 84  | 4 - 12" Leaves     | 2   | 3 with Aprons |