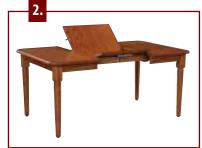

### **Table Top Shapes**

Rectangular

Square Round Up to 4"

Crosscut Up to 3"

Bunker Hill Mission

Square

\*Up to 2 Leaves available without center leg

Rectangular Square Round Crosscut Up to 4"

Up to 3"

Bunker Hill Mission