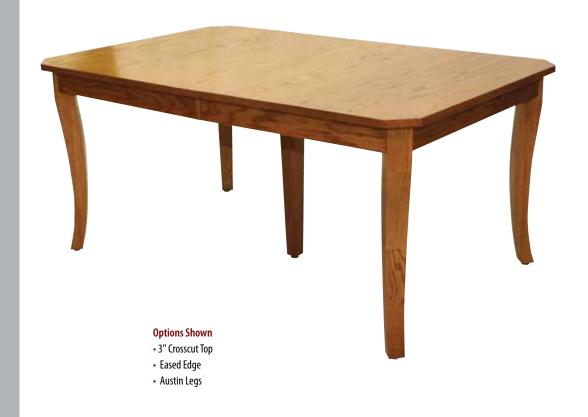

# **AUSTIN**

### **Table Top Shapes**

Crosscut 3" Only

## Self Store Leaves only available where specified • All Non Self Store Leaves have Aprons Up to 12 Leaves Available

| Size     | Leaves             | S/S | Apron         |
|----------|--------------------|-----|---------------|
| 36 x 36* | Add up to 4 Leaves |     |               |
| 36 x 42* | Add up to 4 Leaves |     |               |
| 36 x 48* | 1 - 12" Leaf       | 1   | with Apron    |
| 36 x 48* | 2 - 12" Leaves     | 2   | 1 with Apron  |
| 36 x 48  | 3 - 12" Leaves     | 2   | 2 with Aprons |
| 36 x 48  | 4 - 12" Leaves     | 2   | 3 with Aprons |
| 36 x 54  | 1 - 12" Leaf       | 1   | with Apron    |
| 36 x 54  | 2 - 12" Leaves     | 2   | 1 with Apron  |
| 36 x 54  | 3 - 12" Leaves     | 2   | 2 with Aprons |
| 36 x 54  | 4 - 12" Leaves     | 2   | 3 with Aprons |
| 36 x 60  | 1 - 12" Leaf       | 1   | with Apron    |
| 36 x 60  | 2 - 12" Leaves     | 2   | 1 with Apron  |
| 36 x 60  | 3 - 12" Leaves     | 2   | 2 with Aprons |
| 36 x 60  | 4 - 12" Leaves     | 2   | 3 with Aprons |
| 36 x 66  | 1 - 12" Leaf       | 1   | with Apron    |
| 36 x 66  | 2 - 12" Leaves     | 2   | 1 with Apron  |
| 36 x 66  | 3 - 12" Leaves     | 2   | 2 with Aprons |
| 36 x 66  | 4 - 12" Leaves     | 2   | 3 with Aprons |
| 36 x 72  | 1 - 12" Leaf       | 1   | with Apron    |
| 36 x 72  | 2 - 12" Leaves     | 2   | 1 with Apron  |
| 36 x 72  | 3 - 12" Leaves     | 2   | 2 with Aprons |
| 36 x 72  | 4 - 12" Leaves     | 2   | 3 with Aprons |
| 36 x 84  | 1 - 12" Leaf       | 1   | with Apron    |
| 36 x 84  | 2 - 12" Leaves     | 2   | 1 with Apron  |
| 36 x 84  | 3 - 12" Leaves     | 2   | 2 with Aprons |
| 36 x 84  | 4 - 12" Leaves     | 2   | 3 with Aprons |