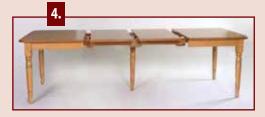

### **Edges**

Self Store Leaves only available where specified • All Non Self Store Leaves have Aprons Up to 12 Leaves Available

| Size     | Leaves             | S/S | Apron         |
|----------|--------------------|-----|---------------|
| 36 x 36* | Add up to 4 Leaves |     |               |
| 36 x 42* | Add up to 4 Leaves |     |               |
| 36 x 48* | 1 - 12" Leaf       | 1   | with Apron    |
| 36 x 48  | 2 - 12" Leaves     | 2   | 1 with Apron  |
| 36 x 48  | 3 - 12" Leaves     | 2   | 2 with Aprons |
| 36 x 48  | 4 - 12" Leaves     | 2   | 3 with Aprons |
| 36 x 54  | 1 - 12" Leaf       | 1   | with Apron    |
| 36 x 54  | 2 - 12" Leaves     | 2   | 1 with Apron  |
| 36 x 54  | 3 - 12" Leaves     | 2   | 2 with Aprons |
| 36 x 54  | 4 - 12" Leaves     | 2   | 3 with Aprons |
| 36 x 60  | 1 - 12" Leaf       | 1   | with Apron    |
| 36 x 60  | 2 - 12" Leaves     | 2   | 1 with Apron  |
| 36 x 60  | 3 - 12" Leaves     | 2   | 2 with Aprons |
| 36 x 60  | 4 - 12" Leaves     | 2   | 3 with Aprons |
| 36 x 66  | 1 - 12" Leaf       | 1   | with Apron    |
| 36 x 66  | 2 - 12" Leaves     | 2   | 1 with Apron  |
| 36 x 66  | 3 - 12" Leaves     | 2   | 2 with Aprons |
| 36 x 66  | 4 - 12" Leaves     | 2   | 3 with Aprons |
| 36 x 72  | 1 - 12" Leaf       | 1   | with Apron    |
| 36 x 72  | 2 - 12" Leaves     | 2   | 1 with Apron  |
| 36 x 72  | 3 - 12" Leaves     | 2   | 2 with Aprons |
| 36 x 72  | 4 - 12" Leaves     | 2   | 3 with Aprons |
| 36 x 84  | 1 - 12" Leaf       | 1   | with Apron    |
| 36 x 84  | 2 - 12" Leaves     | 2   | 1 with Apron  |
| 36 x 84  | 3 - 12" Leaves     | 2   | 2 with Aprons |
| 36 x 84  | 4 - 12" Leaves     | 2   | 3 with Aprons |