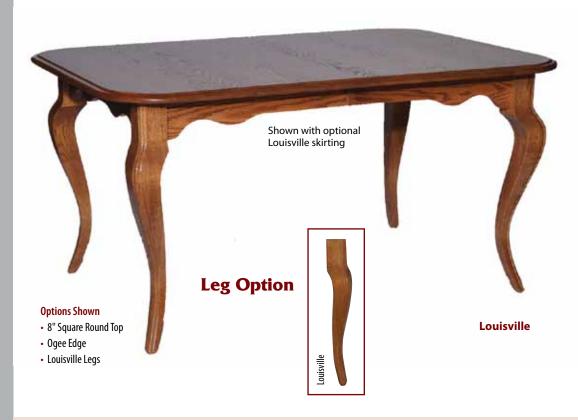

# LOUISVILLE / FRENCH

### **Table Top Shapes**

Square Round Up to 8"

### **Edges**

# LOUISVILLE / FRENCH

Self Store Leaves only available where specified • All Non Self Store Leaves have Aprons

| Size    | Leaves             | S/S | Apron |
|---------|--------------------|-----|-------|
| 36 x 48 | Add up to 4 Leaves |     |       |
| 36 x 54 | Add up to 4 Leaves |     |       |
| 36 x 60 | Add up to 4 Leaves |     |       |
| 36 x 66 | Add up to 4 Leaves |     |       |
| 36 x 72 | Add up to 4 Leaves |     |       |