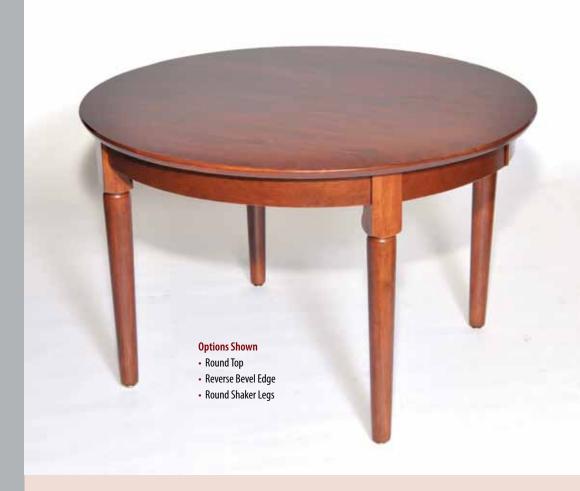

### **Table Top Shapes**

Rectangular

Square Round Up to 4"

Crosscut Up to 3"

Bunker Hill Mission

Square