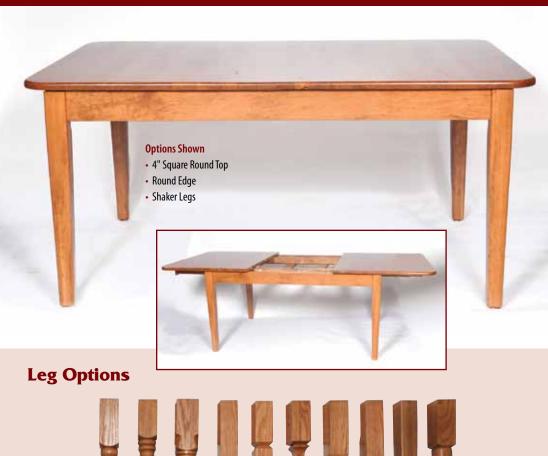

- 20" Leaf   | 1   | N/A   |
| 48 x 60 | 2 - 20" Leaves | 2   | N/A   |
| 48 x 66 | 1 - 20" Leaf   | 1   | N/A   |
| 48 x 66 | 2 - 20" Leaves | 2   | N/A   |
| 48 x 72 | 1 - 20" Leaf   | 1   | N/A   |
| 48 x 72 | 2 - 20" Leaves | 2   | N/A   |

| Size    | Leaves         | S/S | Apron |
|---------|----------------|-----|-------|
| 54 x 54 | 1 - 20" Leaf   | 1   | N/A   |
| 54 x 60 | 1 - 20" Leaf   | 1   | N/A   |
| 54 x 60 | 2 - 20" Leaves | 2   | N/A   |
| 54 x 66 | 1 - 20" Leaf   | 1   | N/A   |
| 54 x 66 | 2 - 20" Leaves | 2   | N/A   |
| 54 x 72 | 1 - 20" Leaf   | 1   | N/A   |
| 54 x 72 | 2 - 20" Leaves | 2   | N/A   |







Up to 3"



Square

Rectangular

Square Round Up to 4"

# SLIDING TOP

### **Table Top Shapes**







Square Round Up to 4"























Small Round







# SLIDING TOP

Self Store Leaves only available where specified • Aprons not available on ANY leaves

| Size    | Leaves         | S/S | Apron |
|---------|----------------|-----|-------|
| 42 x 60 | 1 - 12" Leaf   | 1   | N/A   |
| 42 x 60 | 2 - 12" Leaves | 2   | N/A   |
| 42 x 60 | 3 - 12" Leaves | 2   | N/A   |
| 42 x 60 | 3 - 10" Leaves | 3   | N/A   |
| 42 x 60 | 4 - 12" Leaves | 2   | N/A   |
| 42 x 60 | 4 - 10" Leaves | 4   | N/A   |
| 42 x 66 | 1 - 12" Leaf   | 1   | N/A   |
| 42 x 66 | 2 - 12" Leaves | 2   | N/A   |
| 42 x 66 | 3 - 12" Leaves | 2   | N/A   |
| 42 x 66 | 3 - 10" Leaves | 3   | N/A   |
| 42 x 66 | 4 - 12" Leaves | 2   | N/A   |
| 42 x 66 | 4 - 10" Leaves | 4   | N/A   |
| 42 x 72 | 1 - 12" Leaf   | 1   | N/A   |
| 42 x 72 | 2 - 12" Leaves | 2   | N/A   |
| 42