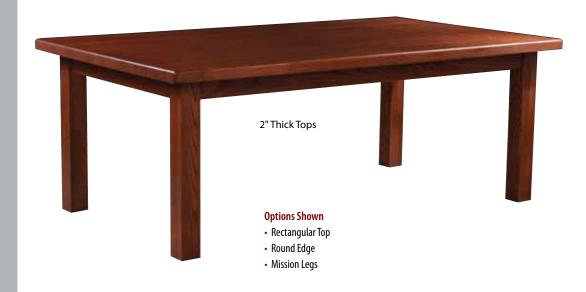

### **Table Top Shapes**

Rectangular

Square Round Up to 4"

Crosscut Up to 3"

Bunker Hill Mission

Square

\*Up to 2 Leaves available without center leg

Rectangular Square Round Crosscut Up to 4"

Up to 3"

Bunker Hill Mission