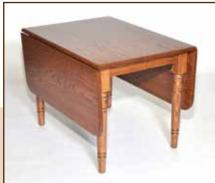

## **BIG DROP LEAF**

## BIG DROP LEAF

#### All Drops are 18" • Self Store Leaves NOT AVAILABLE

| Size    | Leaves             | S/S | Drop Size |
|---------|--------------------|-----|-----------|
| 36 x 66 | Add up to 2 Leaves | N/A | 18"       |
| 36 x 72 | Add up to 2 Leaves | N/A | 18"       |
| 36 x 84 | Add up to 2 Leaves | N/A | 18"       |