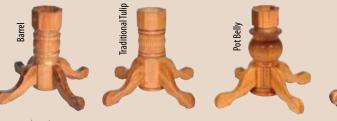

#### **Edges**

Only Tulip or Reeded Tulip feet can be used with this pedestal

Only Shreveport feet can be used with this pedestal

Only Round Mission feet can be used with this pedestal

be used with this pedestal

Only Dutch feet can be

used with this pedestal

Only Kingston feet can be used with this pedestal

Reeded

Only Post Mission feet can be

used with this pedestal