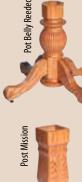

Only Dutch feet can be

used with this pedestal

Only Kingston feet can be used with this pedestal

Reeded

Only Post Mission feet can be

used with this pedestal