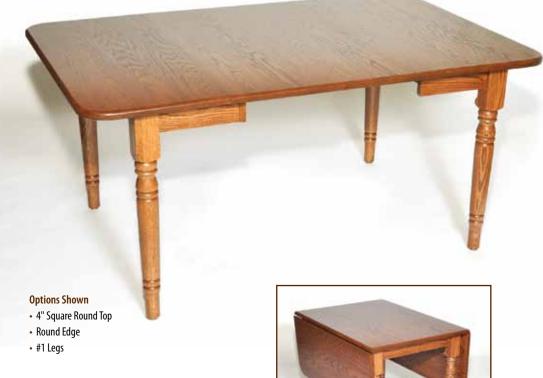

## **BIG DROP LEAF**

#### **Table Top Shapes**





Rectangular

Square Round Up to 4"



#### **Leg Options**



#### **Edges**





## BIG DROP LEAF

#### All Drops are 18" • Self Store Leaves NOT AVAILABLE

| Size    | Leaves             | S/S | Drop Size |
|---------|--------------------|-----|-----------|
| 36 x 66 | Add up to 2 Leaves | N/A | 18"       |
| 36 x 72 | Add up to 2 Leaves | N/A | 18"       |
| 36 x 84 | Add up to 2 Leaves | N/A | 18"       |

| Size    | Leaves             | S/S | Drop Size |
|---------|--------------------|-----|-----------|
| 42 x 66 | Add up to 2 Leaves | N/A | 18"       |
| 42 x 72 | Add up to 2 Leaves | N/A | 18"       |
| 42 x 84 | Add up to 2 Leaves | N/A | 18"       |

| Size    | Leaves             | S/S | Drop Size |
|---------|--------------------|-----|-----------|
| 48 x 66 | Add up to 2 Leaves | N/A | 18"       |
| 48 x 72 | A