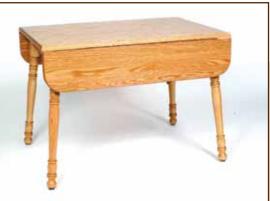

---------|
| 36 x 66 | Add up to 2 Leaves | N/A | 18"       |
| 36 x 72 | Add up to 2 Leaves | N/A | 18"       |
| 36 x 84 | Add up to 2 Leaves | N/A | 18"       |

| Size    | Leaves             | S/S | Drop Size |
|---------|--------------------|-----|-----------|
| 42 x 66 | Add up to 2 Leaves | N/A | 18"       |
| 42 x 72 | Add up to 2 Leaves | N/A | 18"       |
| 42 x 84 | Add up to 2 Leaves | N/A | 18"       |

| Size    | Leaves             | S/S | Drop Size |
|---------|--------------------|-----|-----------|
| 48 x 66 | Add up to 2 Leaves | N/A | 18"       |
| 48 x 72 | Add up to 2 Leaves | N/A | 18"       |



Rectangular Square Round Up to 4"

# SMALL HARVEST DROP LEAF

#### **Table Top Shapes**





Rectangular

Square Round Up to 4"



Square

Round



**Leg Options** 









### SMALL HARVEST DROP LEAF (Angled Leg)

#### Self Store Leaves NOT AVAILABLE

| Size    | Leaves             | S/S | Drop Size |
|---------|--------------------|-----|-----------|
| 42 x 42 | Add up to 2 Leaves | N/A | 8"        |
| 42 x 48 | Add up to 2 Leaves | N/A | 8"        |
| 42 x 54 | Add up to 2 Leaves | N/A | 8"        |
| 42 x 60 | Add up to 2 Leaves | N/A | 8"        |
| 42 x 66 | Add up to 2 Leaves | N/A | 8"        |

| Size    | Leaves             | S/S | Drop Size |
|---------|--------------------|-----|-----------|
| 48 x 48 | Add up to 2 Leaves | N/A | 10"       |
| 48 x 54 | Add up to 2 Leaves | N/A | 10"       |
| 48 x 60 | Add up to 2 Leaves | N/A | 10"       |
| 48 x 66 | Add up to 2 Leaves | N/A | 10"       |



Square



Rectangular Square Round Up to 4"

Round