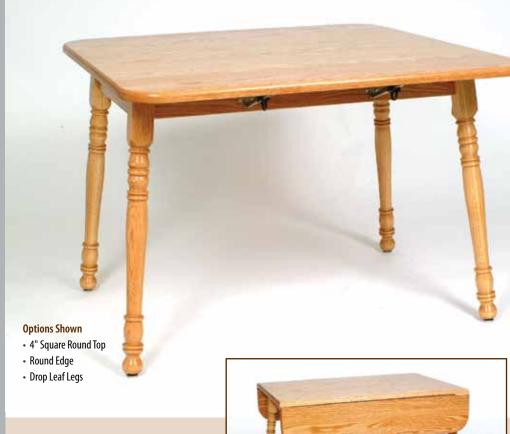

-----------------|-----|-----------|
| 36 x 66 | Add up to 2 Leaves | N/A | 18"       |
| 36 x 72 | Add up to 2 Leaves | N/A | 18"       |
| 36 x 84 | Add up to 2 Leaves | N/A | 18"       |

| Size    | Leaves             | S/S | Drop Size |
|---------|--------------------|-----|-----------|
| 42 x 66 | Add up to 2 Leaves | N/A | 18"       |
| 42 x 72 | Add up to 2 Leaves | N/A | 18"       |
| 42 x 84 | Add up to 2 Leaves | N/A | 18"       |

| Size    | Leaves             | S/S | Drop Size |
|---------|--------------------|-----|-----------|
| 48 x 66 | Add up to 2 Leaves | N/A | 18"       |
| 48 x 72 | Add up to 2 Leaves | N/A | 18"       |



Rectangular Square Round Up to 4"

# SMALL HARVEST DROP LEAF

#### **Table Top Shapes**





Rectangular

Square Round Up to 4"



Square

Round



**Leg Options** 









### SMALL HARVEST DROP LEAF (Angled Leg)

#### Self Store Leaves NOT AVAILABLE

| Size    | Leaves             | S/S | Drop Size |
|---------|--------------------|-----|-----------|
| 42 x 42 | Add up to 2 Leaves | N/A | 8"        |
| 42 x 48 | Add up to 2 Leaves | N/A | 8"        |
| 42 x 54 | Add up to 2 Leaves | N/A | 8"        |
| 42 x 60 | Add up to 2 Leaves | N/A | 8"        |
| 42 x 66 | Add up to 2 Leaves | N/A | 8"        |

| Size    | Leaves             | S/S | Drop Size |
|---------|--------------------|-----|-----------|
| 48 x 48 | Add up to 2 Leaves | N/A | 10"       |
| 48 x 54 | Add up to 2 Leaves | N/A | 10"       |
| 48 x 60 | Add up to 2 Leaves | N/A | 10"       |
| 48 x 66 | Add up to 2 Leaves | N/A | 10"       |



Square



Rectangular Squ