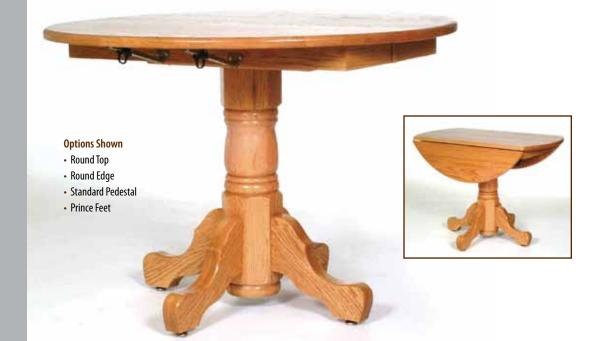

## SINGLE PEDESTAL DROP LEAF

#### **Table Top Shapes**

Rectangular

Crosscut Up to 6"

**Oval** 

Bow End

Square