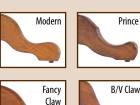

#### **Edges**

Only Tulip or Reeded Tulip feet can be used with this pedestal

Only Shreveport feet can be used with this pedestal

Only Round Mission feet can be used with this pedestal

be used with this pedestal