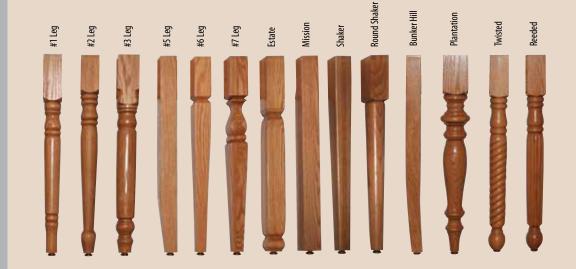

## **BIG DROP LEAF**

#### **Table Top Shapes**





Rectangular

Square Round Up to 4"



#### **Leg Options**



#### **Edges**





## BIG DROP LEAF

#### All Drops are 18" • Self Store Leaves NOT AVAILABLE

| Size    | Leaves             | S/S | Drop Size |
|---------|--------------------|-----|-----------|
| 36 x 66 | Add up to 2 Leaves | N/A | 18"       |
| 36 x 72 | Add up to 2 Leaves | N/A | 18"       |
| 36 x 84 | Add up to 2 Leaves | N/A | 18"       |

| Size    | Leaves             | S/S | Drop Size |
|---------|--------------------|-----|-----------|
| 42 x 66 | Add up to 2 Leaves | N/A | 18"       |
| 42 x 72 | Add up to 2 Leaves | N/A | 18"       |
| 42 x 84 | Add up to 2 Leaves | N/A | 18"       |

| Size    | Leaves             | S/S | Drop Size |
|---------|--------------------|-----|-----------|
| 48 x 66 | Add up to 2 Leaves | N/A | 18"       |
| 48 x 72 | Add up to 2 Leaves | N/A | 18"       |



Rec