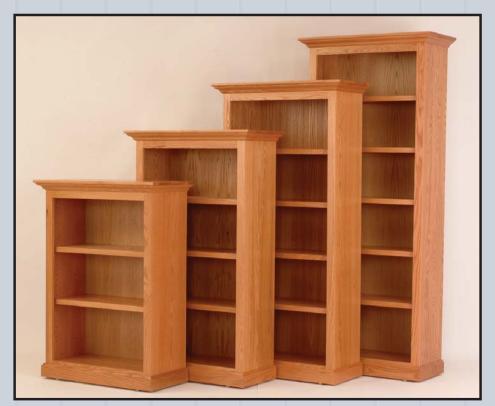

## Executive Bookcases

Available in

cherry

oak

quartersawn white oak

Tongue & Groove shelving for strength

#3648 Executive Bookcase  $16^{1}/_{4}$ " D x 36" W x 48" H #3660 Executive Bookcase  $16^{1}/_{4}$ " D x 36" W x 60" H #3672 Executive Bookcase  $16^{1}/_{4}$ " D x 36" W x 72" H #3684 Executive Bookcase  $16^{1}/_{4}$ " D x 36" W x 84" H

#### Standard Features

· Adjustable Shelves

48" H-2 Shelves

60" H-3 Shelves

72" H-4 Shelves

84" H-5 Shelves

· Crown Moulding

· Base Moulding

## Choose from three styles

Traditional

Mission

Shaker

#4848 Executive Bookcase  $16^{1}/_{4}$ " D x 48" W x 48" H #4860 Executive Bookcase  $16^{1}/_{4}$ " D x 48" W x 60" H #4872 Executive Bookcase  $16^{1}/_{4}$ " D x 48" W x 72" H #4884 Executive Bookcase  $16^{1}/_{4}$ " D x 48" W x 84" H

# Executive Bookcases

#6048 Executive Bookcase  $16^{1}/_{4}$ " D x 60" W x 48" H #6060 Executive Bookcase  $16^{1}/_{4}$ " D x 60" W x 60" H #6072 Executive Bookcase  $16^{1}/_{4}$ " D x 60" W x 72" H #6084 Executive Bookcase 161/4" D x 60" W x 84" H

### Standard Features

- · Adjustable Shelves
  - 48" H-4 Shelves
  - 60" H-6 Shelves
  - 72" H-8 Shelves
  - 84" H-10 Shelves
- · Crown Moulding
- · Base Moulding

### Choose from three styles

Traditional

Mission

Shaker

#7248 Executive Bookcase  $16^{1}/_{4}$ " D x 72" W x 48" H #7260 Executive Bookcase 161/4" D x 72" W x 60" H

#7272 Executive Bookcase  $16^{1}/_{4}$ " D x 72" W x 72" H #7284 Executive Bookcase 161/4" D x 72" W x 84" H