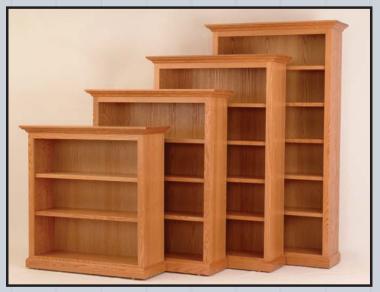

## Executive Bookcases

Available in

cherry

oak

quartersawn white oak

Tongue & Groove shelving for strength

#3648 Executive Bookcase  $16^{1}/_{4}$ " D x 36" W x 48" H #3660 Executive Bookcase  $16^{1}/_{4}$ " D x 36" W x 60" H #3672 Executive Bookcase  $16^{1}/_{4}$ " D x 36" W x 72" H #3684 Executive Bookcase  $16^{1}/_{4}$ " D x 36" W x 84" H

#### Standard Features

· Adjustable Shelves

48" H-2 Shelves

60" H-3 Shelves

72" H-4 Shelves

84" H-5 Shelves

· Crown Moulding

· Base Moulding

## Choose from three styles

Traditional

Mission

Shaker

#4848 Executive Bookcase  $16^{1}/_{4}$ " D x 48" W x 48" H #4860 Executive Bookcase  $16^{1}/_{4}$ " D x 48" W x 60" H #4872 Executive Bookcase  $16^{1}/_{4}$ " D x 48" W x 72" H #4884 Executive Bookcase  $16^{1}/_{4}$ " D x 48" W x 84" H