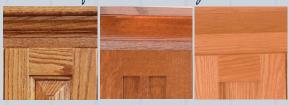

## Executive Bookcases

Available in

cherry

oak

quartersawn white oak

Tongue & Groove shelving for strength

#3648 Executive Bookcase  $16^{1}/_{4}$ " D x 36" W x 48" H #3660 Executive Bookcase  $16^{1}/_{4}$ " D x 36" W x 60" H #3672 Executive Bookcase  $16^{1}/_{4}$ " D x 36" W x 72" H #3684 Executive Bookcase  $16^{1}/_{4}$ " D x 36" W x 84" H

#### Augilable in

cherry

oak

quartersawn white oak

Tongue & Groove shelving for strength