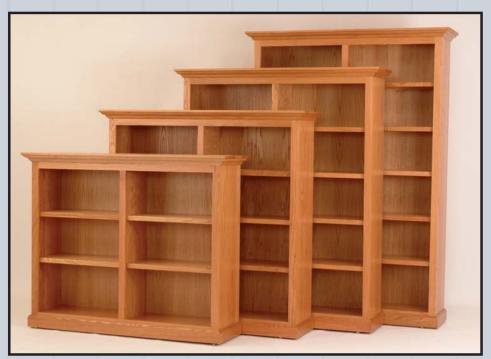

# Executive Bookcases

#6048 Executive Bookcase  $16^{1}/_{4}$ " D x 60" W x 48" H #6060 Executive Bookcase  $16^{1}/_{4}$ " D x 60" W x 60" H #6072 Executive Bookcase  $16^{1}/_{4}$ " D x 60" W x 72" H #6084 Executive Bookcase 161/4" D x 60" W x 84" H

### Standard Features

- · Adjustable Shelves
  - 48" H-4 Shelves
  - 60" H-6 Shelves
  - 72" H-8 Shelves
  - 84" H-10 Shelves
- · Crown Moulding
- · Base Moulding

### Choose from three styles

Traditional

Mission

Shaker

#7248 Executive Bookcase  $16^{1}/_{4}$ " D x 72" W x 48" H #7260 Executive Bookcase 161/4" D x 72" W x 60" H

#7272 Executive Bookcase  $16^{1}/_{4}$ " D x 72" W x 72" H #7284 Executive Bookcase 161/4" D x 72" W x 84" H