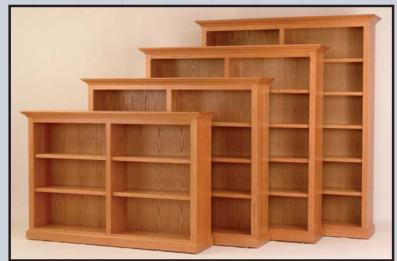

## Executive Bookcases

Available in

cherry

oak

quartersawn white oak

Tongue & Groove shelving for strength

#3648 Executive Bookcase  $16^{1}/_{4}$ " D x 36" W x 48" H #3660 Executive Bookcase  $16^{1}/_{4}$ " D x 36" W x 60" H #3672 Executive Bookcase  $16^{1}/_{4}$ " D x 36" W x 72" H #3684 Executive Bookcase  $16^{1}/_{4}$ " D x 36" W x 84" H

## Choose from three styles

Traditional

Mission

Shaker

#4848 Executive Bookcase  $16^{1}/_{4}$ " D x 48" W x 48" H #4860 Executive Bookcase  $16^{1}/_{4}$ " D x 48" W x 60" H #4872 Executive Bookcase  $16^{1}/_{4}$ " D x 48" W x 72" H #4884 Executive Bookcase  $16^{1}/_{4}$ " D x 48" W x 84" H

# Executive Bookcases

#6048 Executive Bookcase  $16^{1}/_{4}$ " D x 60" W x 48" H #6060 Executive Bookcase  $16^{1}/_{4}$ " D x 60" W x 60" H #6072 Executive Bookcase  $16^{1}/_{4}$ " D x 60" W x 72" H #6084 Executive Bookcase 161/4" D x 60" W x 84" H

### Choose from three styles

Traditional

Mission

Shaker

#7248 Executive Bookcase  $16^{1}/_{4}$ " D x 72" W x 48" H #7260 Executive Bookcase 161/4" D x 72" W x 60" H

#7272 Executive Bookcase  $16^{1}/_{4}$ " D x 72" W x 72" H #7284 Executive Bookcase 161/4" D x 72" W x 84" H