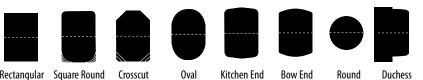

#### Rectangular

0val

Kitchen End

Bow End

Boat

### **Table Top Shapes**

Rectangular

Square Round Up to 8"

.....

Boat

Crosscut Up to 4"

Trestle

Rectangular Square Round Crosscut Up to 8"

Boat

Up to 4"

Crosscut

Up to 4"

Rectangular Square Round Up to 8" Boat