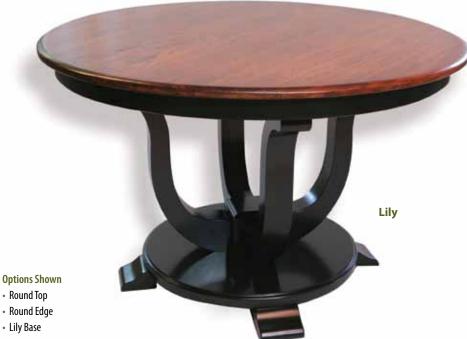

| N/A   |
| 48 x 72 | 2 - 12" Leaves | 2   | N/A   |
| 48 x 72 | 3 - 12" Leaves | 3   | N/A   |
| 48 x 72 | 4 - 12" Leaves | 4   | N/A   |

| 54 x 60 | Add up to 4 Leaves |   |     |
|---------|--------------------|---|-----|
| 54 x 66 | 1 - 12" Leaf       | 1 | N/A |
| 54 x 66 | 2 - 12" Leaves     | 2 | N/A |
| 54 x 66 | 3 - 12" Leaves     | 2 | N/A |
| 54 x 66 | 4 - 12" Leaves     | 2 | N/A |
| 54 x 72 | 1 - 12" Leaf       | 1 | N/A |
| 54 x 72 | 2 - 12" Leaves     | 2 | N/A |
| 54 x 72 | 3 - 12" Leaves     | 3 | N/A |
| 54 x 72 | 4 - 12" Leaves     | 4 | N/A |

# LILY / WOODSTOCK

### **Table Top Shapes**



Square Round

Rectangular



Boat

Crosscut Up to 12"





Oval





Bow End

Kitchen End



Round

Round

Fillet

Ogee













Bevel













Small Round



• Lily Base





# LILY / WOODSTOCK

#### Self Store Leaves only available where specified • All Non Self Store Leaves have Aprons Up to 6 Leaves Available on Select Sizes with Drop Legs

| Size    | Leaves             | S/S | Apron         |
|---------|--------------------|-----|---------------|
| 36 x 36 | Add up to 2 Leaves |     |               |
| 36 x 42 | Add up to 2 Leaves |     |               |
| 36 x 48 | 1 - 12" Leaf       |     |               |
| 36 x 48 | 1 - 10" Leaf       | 1   | with Apron    |
| 36 x 48 | 2 - 12" Leaves     |     |               |
| 36 x 48 | 2 - 10" Leaves     | 2   | 1 with Apron  |
| 36 x 48 | 3 - 12" Leaves     |     |               |
| 36 x 48 | 3 - 10 Leaves      | 2   | 2 with Aprons |
| 36 x 54 | 1 - 12" Leaf       | 1   | with Apron    |
| 36 x 54 | 2 - 12"