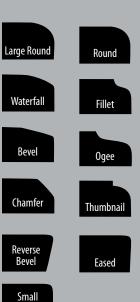

### **Edges**

Round

Leg Options are not available for Trestle tables

- **Options Shown**
- 4" Square Round Top
- Ogee Edge
- Trestle