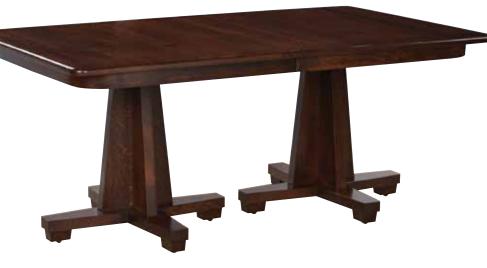

### **Edges**

Round

Leg Options are not available for Trestle tables

- **Options Shown**
- 4" Square Round Top
- Ogee Edge
- Trestle