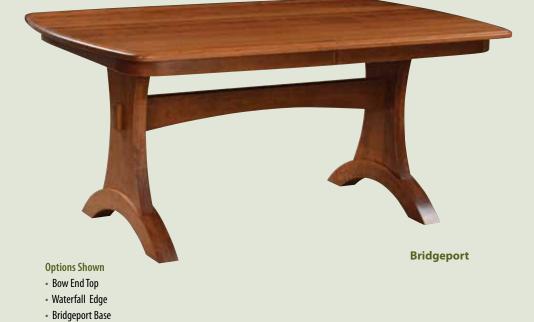

# ARLINGTON / BRIDGEPORT

### **Table Top Shapes**

Square Round Up to 12"

Crosscut Up to 12"

Bow End

Boat

### Edges

G13

# ARLINGTON / BRIDGEPORT

Self Store Leaves only available where specified • Aprons NOT AVAILABLE on Self Store Leaves All Non Self Store Leaves have Aprons • Up to 8 Leaves Available with Drop Legs

| 42 x 60 | 1 - 12" Leaf   | 1 | N/A |
|---------|----------------|---|-----|
| 42 x 60 | 2 - 12" Leaves | 2 | N/A |
| 42 x 60 | 3 - 12" Leaves | 3 | N/A |
| 42 x 60 | 4 - 12" Leaves | 4 | N/A |