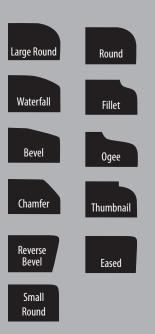

### **Edges**

Round

Leg Options are not available for Trestle tables

- **Options Shown**
- 4" Square Round Top
- Ogee Edge
- Trestle

### Large Round

Ogee

Round

Fillet

Small Round Eased

Leg Options are not available for Royal Mission tables

### **Table Top Shapes**

Rectangular

Bow End

Crosscut Up to 12"

Duchess

Boat

Round

Fillet

Ogee

Thumbnail

Square

### **Edges**

Reverse Bevel

> Small Round

| E |
|---|

Round

Round

Fillet

Ogee

Bevel

Small Round

• Lily Base