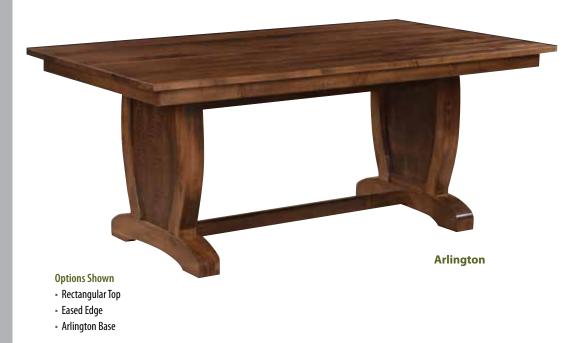

# ARLINGTON / BRIDGEPORT

### **Table Top Shapes**

Square Round Up to 12"

Crosscut Up to 12"

Bow End

Boat

### Edges

G13

# ARLINGTON / BRIDGEPORT

Self Store Leaves only available where specified • Aprons NOT AVAILABLE on Self Store Leaves All Non Self Store Leaves have Aprons • Up to 8 Leaves Available with Drop Legs

| 42 x 60 | 1 - 12" Leaf   | 1 | N/A |
|---------|----------------|---|-----|
| 42 x 60 | 2 - 12" Leaves | 2 | N/A |
| 42 x 60 | 3 - 12" Leaves | 3 | N/A |
| 42 x 60 | 4 - 12" Leaves | 4 | N/A |