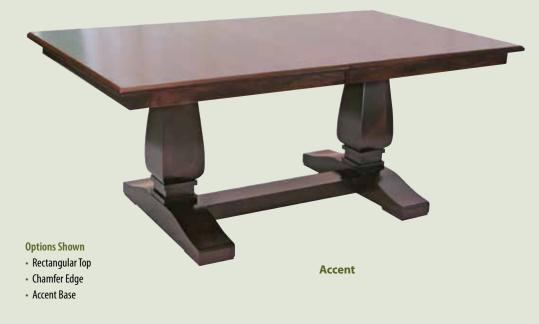

### **Edges**

Round

Leg Options are not available for Trestle tables

- **Options Shown**
- 4" Square Round Top
- Ogee Edge
- Trestle