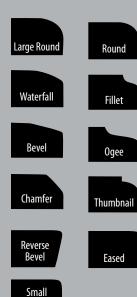

### **Edges**

Round

Leg Options are not available for Trestle tables

- **Options Shown**
- 4" Square Round Top
- Ogee Edge
- Trestle

### Large Round

Ogee

Round

Fillet

Small Round Eased

Leg Options are not available for Royal Mission tables

Ogee

Thumbnail

Square

### **Edges**

Reverse Bevel

> Small Round

| E |
|---|

Round

Round

Fillet

Ogee

Bevel

Small Round

• Lily Base