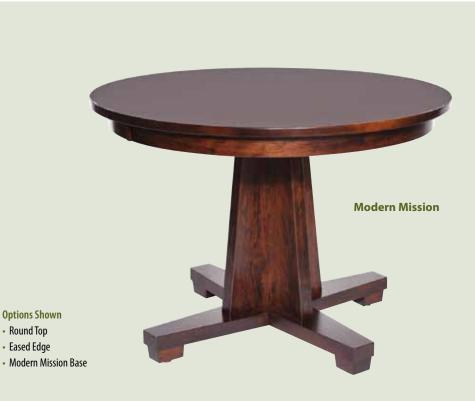

#### **Options Shown**

- Square Round Top
- Round Edge
- Modern Mission Base
- All Feet have Rollers