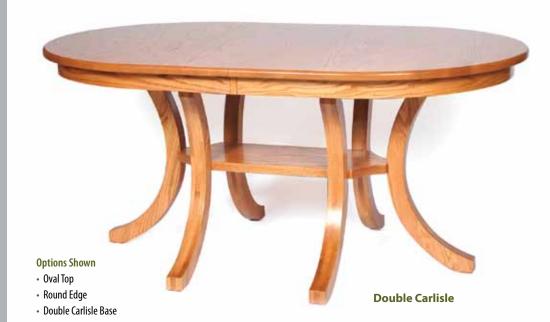

# DOUBLE CARLISLE & ACCENT

### **Table Top Shapes**

Oval

Crosscut Up to 12"

Bow End

Boat

Rectangular

Small Round