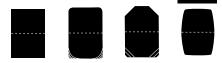

Leaves | 4   | N/A   |
| 42 x 72 | 1 - 12" Leaf   | 1   | N/A   |
| 42 x 72 | 2 - 12" Leaves | 2   | N/A   |
| 42 x 72 | 3 - 12" Leaves | 3   | N/A   |
| 42 x 72 | 4 - 12" Leaves | 4   | N/A   |

| Size    | Leaves         | S/S | Apron |
|---------|----------------|-----|-------|
| 48 x 60 | 1 - 12" Leaf   | 1   | N/A   |
| 48 x 60 | 2 - 12" Leaves | 2   | N/A   |
| 48 x 60 | 3 - 12" Leaves | 3   | N/A   |
| 48 x 60 | 4 - 12" Leaves | 4   | N/A   |
| 48 x 66 | 1 - 12" Leaf   | 1   | N/A   |
| 48 x 66 | 2 - 12" Leaves | 2   | N/A   |
| 48 x 66 | 3 - 12" Leaves | 3   | N/A   |
| 48 x 66 | 4 - 12" Leaves | 4   | N/A   |
| 48 x 72 | 1 - 12" Leaf   | 1   | N/A   |
| 48 x 72 | 2 - 12" Leaves | 2   | N/A   |
| 48 x 72 | 3 - 12" Leaves | 3   | N/A   |
| 48 x 72 | 4 - 12" Leaves | 4   | N/A   |



Crosscut

Up to 4"

Rectangular Square Round Up to 8" Boat

# DOUBLE CARLISLE & ACCENT

### **Table Top Shapes**





Oval





Crosscut Up to 12"

Bow End



Boat

Rectangular







Small Round



# DOUBLE CARLISLE & ACCENT

Self Store Leaves only available where specified • Aprons NOT AVAILABLE on Self Store Leaves All Non Self Store Leaves have Aprons • Up to 8 Leaves Available with Drop Legs

.

| Rectangula | Square Round<br>Up to 8" | rosscut<br>Jp to 4" | Boat  |
|------------|--------------------------|---------------------|-------|
| Size       | Leaves                   | S/S                 | Apron |
| 36 x 60    | 1 - 12" Leaf             | 1                   | N/A   |
| 36 x 60    | 2 - 12" Leaves           | 2                   | N/A   |
| 36 x 60    | 3 - 12" Leaves