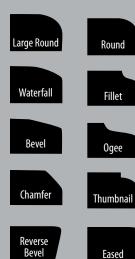

### **Edges**

Round

Leg Options are not available for Trestle tables

- **Options Shown**
- 4" Square Round Top
- Ogee Edge
- Trestle

### Large Round

Ogee

Round

Fillet

Small Round Eased

Leg Options are not available for Royal Mission tables

### **Table Top Shapes**

Rectangular

Bow End

Crosscut Up to 12"

Duchess

Boat

Round

Fillet

Ogee

Thumbnail

Square

### **Edges**

Reverse Bevel

> Small Round

| E |
|---|