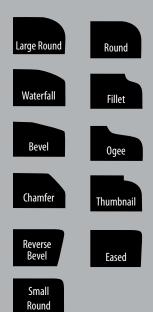

### **Edges**

Round

Leg Options are not available for Trestle tables

- **Options Shown**
- 4" Square Round Top
- Ogee Edge
- Trestle

### Large Round

Ogee

Round

Fillet

Small Round Eased

Leg Options are not available for Royal Mission tables

Ogee

Thumbnail

Square

### **Edges**

Reverse Bevel

> Small Round

| E |
|---|

Round

Round

Fillet

Ogee

Bevel

Small Round

• Lily Base