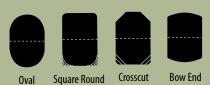

#### Self Store Leaves only available where specified • Aprons NOT AVAILABLE on Self Store Leaves All Non Self Store Leaves have Aprons.

| Size    | Leaves         | S/S | Apron |
|---------|----------------|-----|-------|
| 36 x 48 | 1 - 12" Leaf   |     |       |
| 36 x 48 | 1 - 10" Leaf   | 1   | N/A   |
| 36 x 48 | 2 - 12" Leaves |     |       |
| 36 x 48 | 2 - 10" Leaves | 2   | N/A   |
| 36 x 54 | 1 - 12" Leaf   | 1   | N/A   |
| 36 x 54 | 2 - 12" Leaves | 2   | N/A   |
| 36 x 60 | 1 - 12" Leaf   | 1   | N/A   |
| 36 x 60 | 2 - 12" Leaves | 2   | N/A   |
| 36 x 66 | 1 - 12" Leaf   | 1   | N/A   |
| 36 x 66 | 2 - 12" Leaves | 2   | N/A   |
| 36 x 72 | 1 - 12" Leaf   | 1   | N/A   |
| 36 x 72 | 2 - 12" Leaves | 2   | N/A   |