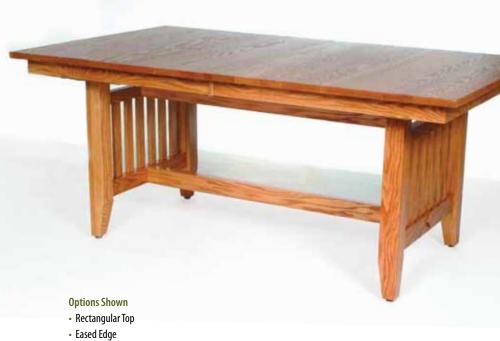

### **Edges**

Round

Leg Options are not available for Trestle tables

- **Options Shown**
- 4" Square Round Top
- Ogee Edge
- Trestle