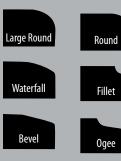

### Large Round

Ogee

Round

Fillet

Small Round Eased

Leg Options are not available for Royal Mission tables

Round

Round

Fillet

Ogee

Bevel

Small Round

• Lily Base