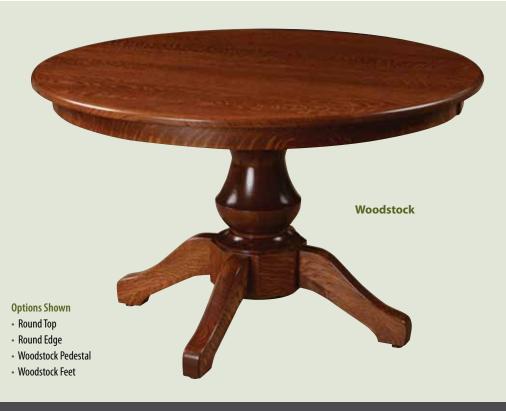

N/A   |
| 48 x 72 | 2 - 12" Leaves | 2   | N/A   |
| 48 x 72 | 3 - 12" Leaves | 3   | N/A   |
| 48 x 72 | 4 - 12" Leaves | 4   | N/A   |

| 54 x 60 | Add up to 4 Leaves |   |     |
|---------|--------------------|---|-----|
| 54 x 66 | 1 - 12" Leaf       | 1 | N/A |
| 54 x 66 | 2 - 12" Leaves     | 2 | N/A |
| 54 x 66 | 3 - 12" Leaves     | 2 | N/A |
| 54 x 66 | 4 - 12" Leaves     | 2 | N/A |
| 54 x 72 | 1 - 12" Leaf       | 1 | N/A |
| 54 x 72 | 2 - 12" Leaves     | 2 | N/A |
| 54 x 72 | 3 - 12" Leaves     | 3 | N/A |
| 54 x 72 | 4 - 12" Leaves     | 4 | N/A |

# LILY / WOODSTOCK

### **Table Top Shapes**



Square Round

Rectangular



Boat

Crosscut Up to 12"





Oval





Bow End

Kitchen End



Round

Round

Fillet

Ogee













Bevel













Small Round



• Lily Base





# LILY / WOODSTOCK

#### Self Store Leaves only available where specified • All Non Self Store Leaves have Aprons Up to 6 Leaves Available on Select Sizes with Drop Legs

| Size    | Leaves             | S/S | Apron         |
|---------|--------------------|-----|---------------|
| 36 x 36 | Add up to 2 Leaves |     |               |
| 36 x 42 | Add up to 2 Leaves |     |               |
| 36 x 48 | 1 - 12" Leaf       |     |               |
| 36 x 48 | 1 - 10" Leaf       | 1   | with Apron    |
| 36 x 48 | 2 - 12" Leaves     |     |               |
| 36 x 48 | 2 - 10" Leaves     | 2   | 1 with Apron  |
| 36 x 48 | 3 - 12" Leaves     |     |               |
| 36 x 48 | 3 - 10 Leaves      | 2   | 2 with Aprons |
| 36 x 54 | 1 - 12" Leaf       | 1   | with Apron    |
| 36 x 54 | 2 - 12" Le