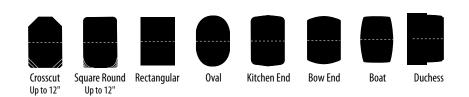

### **Table Top Shapes**

Crosscut Up to 12"

Square Round Up to 12"

#### Rectangular

0val

Kitchen End

Bow End

Boat