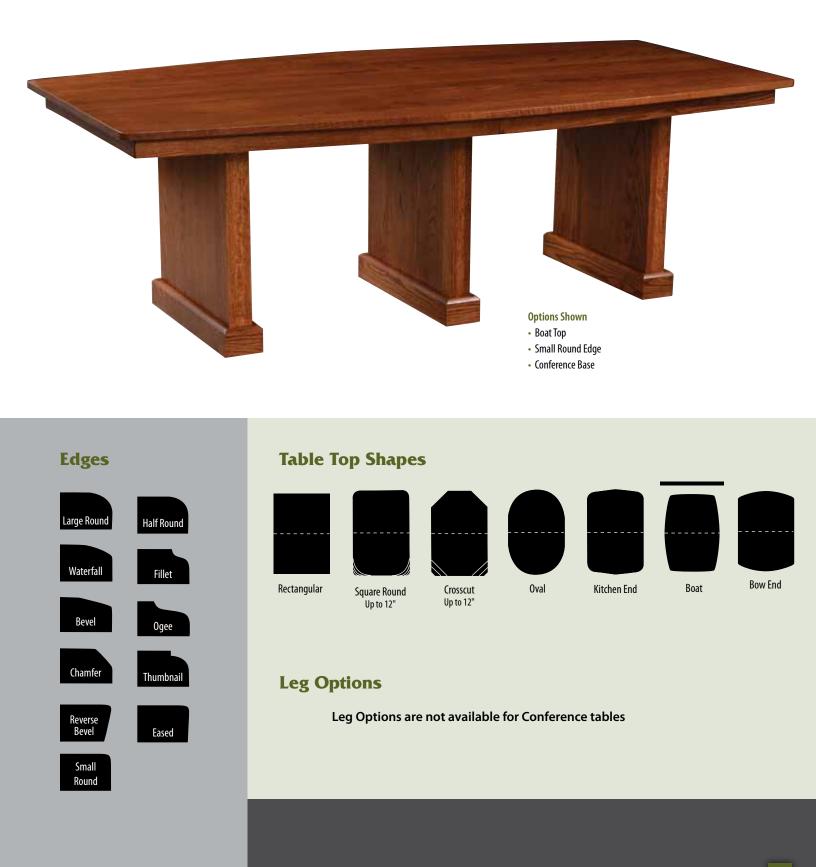

# CONFERENCE

#### **SOLID TOPS ONLY**

| Size     | Leaves    | S/S | Apron |
|----------|-----------|-----|-------|
| 42 x 96  | Solid Top | N/A |       |
| 42 x 102 | Solid Top | N/A |       |
| 42 x 108 | Solid Top | N/A |       |
| 42 x 114 | Solid Top | N/A |       |
| 42 x 120 | Solid Top | N/A |       |