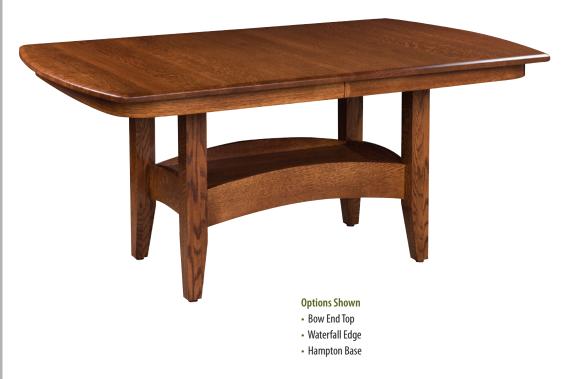

# HAMPTON

### **Table Top Shapes**

Rectangular

-----

Crosscut Up to 6"

Boat

Kitchen End

Bow End

### **Edges**

### **Leg Options**

Leg Options are not available for Hampton tables