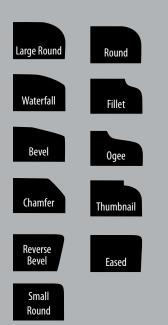

### **Edges**

Round

Leg Options are not available for Trestle tables

- **Options Shown**
- 4" Square Round Top
- Ogee Edge
- Trestle

### Large Round

Ogee

Round

Fillet

Small Round Eased

Leg Options are not available for Royal Mission tables

### **Edges**

Reverse Bevel

> Small Round

| E |
|---|