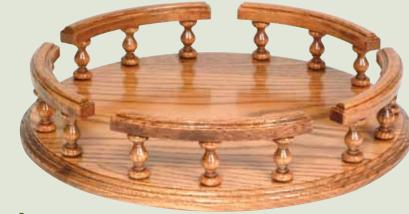

Round

Square

Small Round

<complex-block>

Any Self Storing Leaves can be substituted with a 16" Butterfly Leaf

Lazy Susan