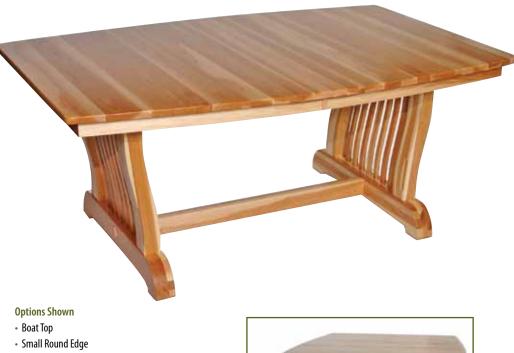

### **Edges**

Round

Leg Options are not available for Trestle tables

- **Options Shown**
- 4" Square Round Top
- Ogee Edge
- Trestle