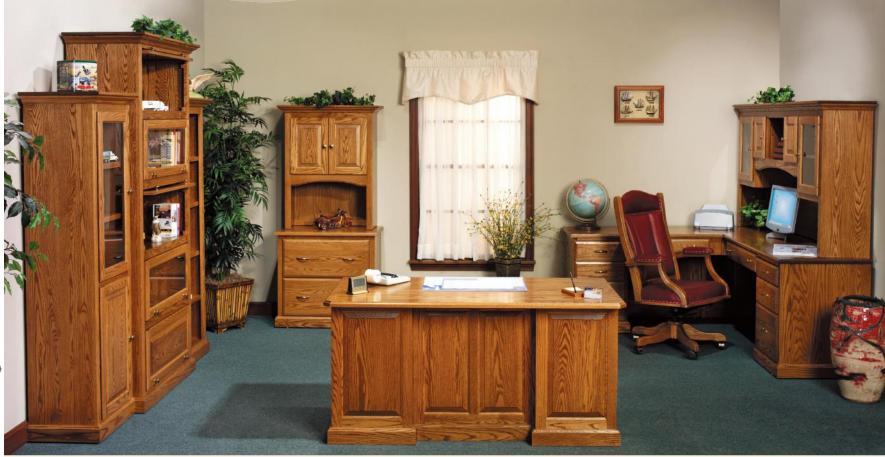

۲

#800 OFFICE SUITE

۲

Melcome to the

Highland Office Suite



## #823 Hutch

۲

#823 Hutch · 15" D x 75½" W x 40" H

Standard Features Glass Doors Adj. Shelves Letter and Folder Storage Crown Molding Burnished Brass Hardware Light



### #824 Hutch

#824 Hutch · 15" D x 751/2" W x 40" H

#### **Standard Features**

Raised Panel Doors Letter and Folder Storage Dovetailed Drawers Adj. Shelves Crown Molding Burnished Brass Hardware Light

#825 Hutch

#825 Hutch  $\cdot$  15" D x 75½" W x 40" H

Standard Features Crown Molding Raised Panel Doors Adj. Shelves Glass Doors Burnished Brass Hardware Light



#850 Desk · 24" D x 30<sup>3</sup>/4" H x 75<sup>1</sup>/<sub>2</sub>" W return 70<sup>3</sup>/4" (Left return std.) (With finished panel back)



#### **Standard Features**

Dovetailed F