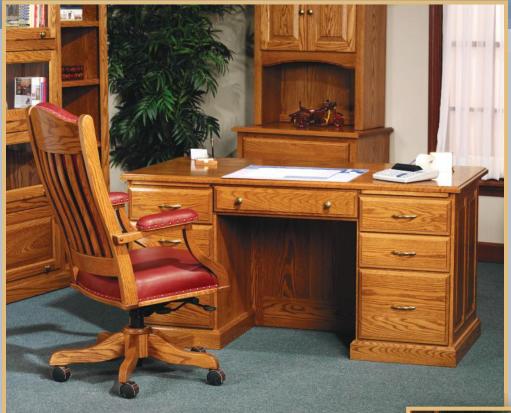

## **Executive Desks**

#860 Executive Desk · 30" D x 60" W x 30<sup>3</sup>/4" H #872 Executive Desk · 30" D x 72" W x 30<sup>3</sup>/4" H

#### **Standard Features**

2 Dovetailed File Drawers 1 Dovetailed Pencil Drawers 4 Dovetailed Storage Drawers 2 Pullout Writing Boards Base Molding Adj. Glides Full Extension Drawer Slides Raised Panel Back and Sides Burnished Brass Hardware