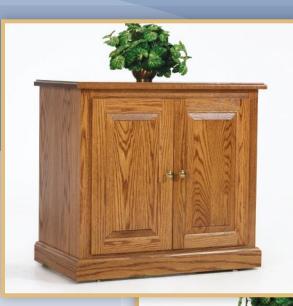

### #880 Storage Cabinet

#880 Storage Cabinet · 20" D x 33" W x 30¾" H

#### Standard Features

۲

Raised Panel Doors Adj. Shelve Base Molding Adj. Glides Burnished Brass Hardware