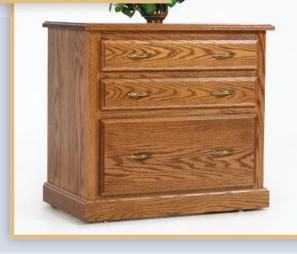

### #882 File Cabinet

#882 File Cabinet · 20" D x 33" W x 30¾" H

#### Standard Features 2 Dovetailed File Drawers Base Molding Adj. Glides Burnished Brass Hardware