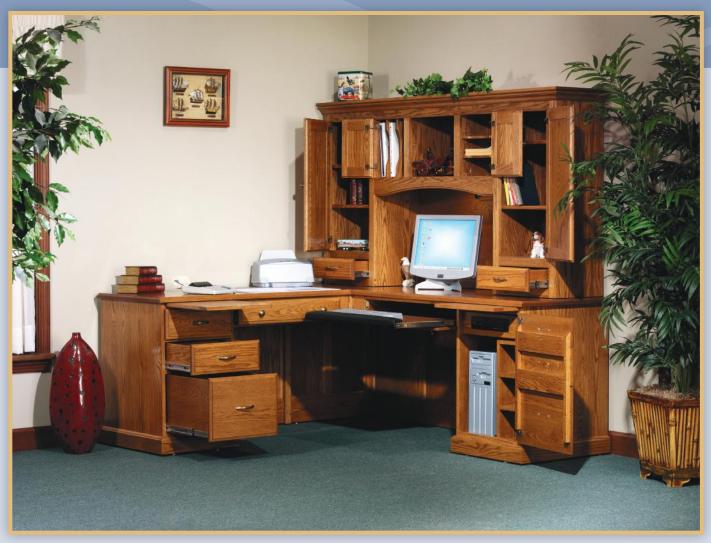

Burnished Brass Hardware

CD Storage Base Molding Adj. Glides

#850 Desk with 824 Hutch · 24" D x 30¾" H x 75½" W return 70¾"

SHOWN CLOSED

۲

#850 Desk with 825 Hutch · 24" D x 30¾" H x 75½" W return 70¾"

SHOWN CLOSED

Standard Features 1 Dovetailed File Drawer 1 Dovetailed Pencil Drawer 2 Dovetailed Storage Drawer 1 Pullout with 5 Outlet Plug

1 Keyboard Pullout Full Extension Slides

Drawer Front Door Pullout Writing Board

Burnished Brass Hardware

CD Storage Base Molding Adj. Glides