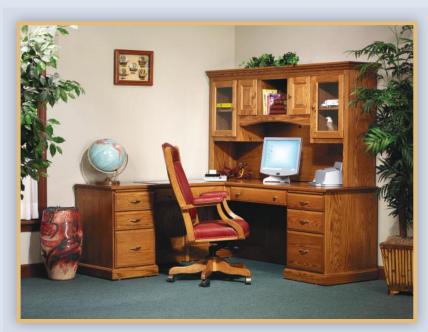

#### **Standard Features**

Raised Panel Doors Letter and Folder Storage Dovetailed Drawers Adj. Shelves Crown Molding Burnished Brass Hardware Light

#825 Hutch

#825 Hutch  $\cdot$  15" D x 75½" W x 40" H

Standard Features Crown Molding Raised Panel Doors Adj. Shelves Glass Doors Burnished Brass Hardware Light

#850 Desk · 24" D x 30<sup>3</sup>/4" H x 75<sup>1</sup>/<sub>2</sub>" W return 70<sup>3</sup>/4" (Left return std.) (With finished panel back)

#### **Standard Features**

Dovetailed File Drawer
Dovetailed Pencil Drawer
Dovetailed Storage Drawer
Pullout with 5 Outlet Plug
Keyboard Pullout
Keyboard Pullout
Keyboard Pullout
Gul Extension Slides
CD Storage
Base Molding
Adj. Glides
Drawer Front Door
Pullout Writing Board
Burnished Brass Hardware