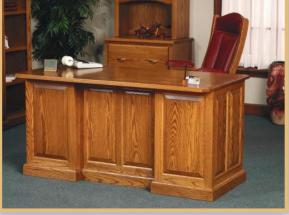

## **Executive Desks**

#860 Executive Desk · 30" D x 60" W x 30<sup>3</sup>/4" H #872 Executive Desk · 30" D x 72" W x 30<sup>3</sup>/4" H

#### **Standard Features**

2 Dovetailed File Drawers 1 Dovetailed Pencil Drawers 4 Dovetailed Storage Drawers 2 Pullout Writing Boards Base Molding Adj. Glides Full Extension Drawer Slides Raised Panel Back and Sides Burnished Brass Hardware