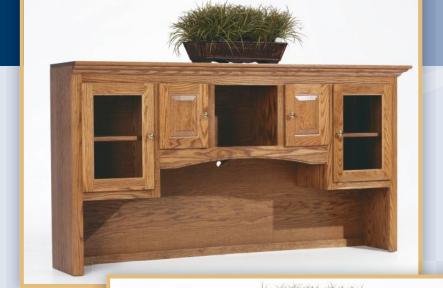

## #823 Hutch

۲

#823 Hutch · 15" D x 75½" W x 40" H

Standard Features Glass Doors Adj. Shelves Letter and Folder Storage Crown Molding Burnished Brass Hardware Light

### #824 Hutch

#824 Hutch · 15" D x 751/2" W x 40" H

#### **Standard Features**

Raised Panel Doors Letter and Folder Storage Dovetailed Drawers Adj. Shelves Crown Molding Burnished Brass Hardware Light

#825 Hutch

#825 Hutch  $\cdot$  15" D x 75½" W x 40" H

Standard Features Crown Molding Raised Panel Doors Adj. Shelves Glass Doors Burnished Brass Hardware Light

#850 Desk · 24" D x 30<sup>3</sup>/4" H x 75<sup>1</sup>/<sub>2</sub>" W return 70<sup>3</sup>/4" (Left return std.) (With finished panel back)