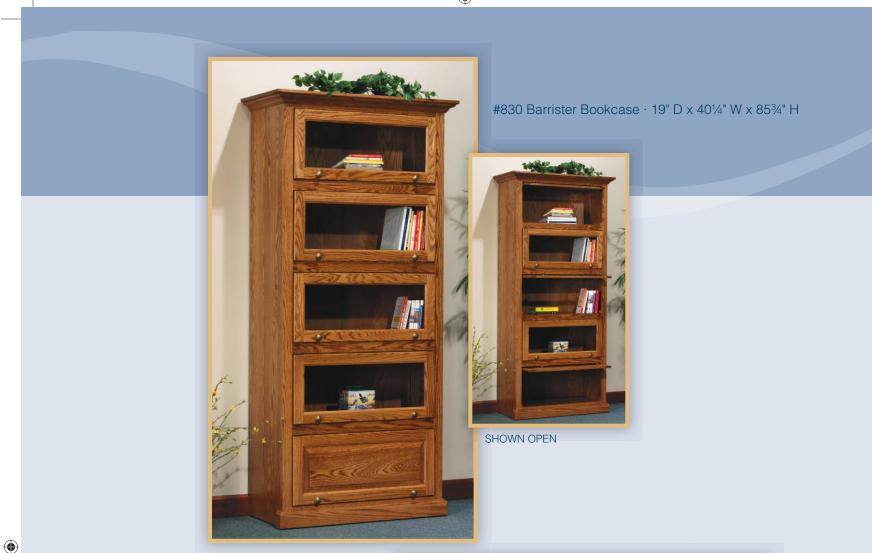

# Barrister Bookcase Wall Unit

۲

#### Standard Features

Raised Panel Doors Glass Doors Adj. Shelves Crown Molding Base Molding Adj. Glides Burnished Brass Hardware

#### Options

Knife Hinges Wooden Knobs Can Lights (Executive Bookcase only) Touch Switch (Executive Bookcase only) Glass Shelves (Executive Bookcase only) Beveled Glass ۲

#834 Bookcase · 16¾" D x 22¼" W x 72" H (left) #835 Bookcase · 16¾" D x 22¼" W x 72" H (right)