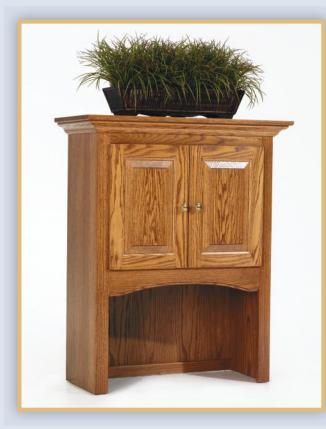

## #815 Hutch

۲

#815 Hutch · 15" D x 33" W x 40" H

Standard Features Raised Panel Doors Crown Molding Burnished Brass Hardware Two Adj. Shelves