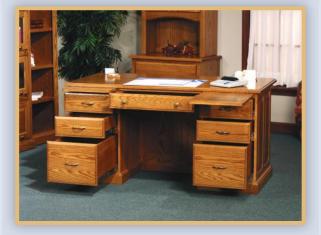

## **Executive Desks**

#860 Executive Desk · 30" D x 60" W x 30<sup>3</sup>/4" H #872 Executive Desk · 30" D x 72" W x 30<sup>3</sup>/4" H

#### **Standard Features**

2 Dovetailed File Drawers 1 Dovetailed Pencil Drawers 4 Dovetailed Storage Drawers 2 Pullout Writing Boards Base Molding Adj. Glides Full Extension Drawer Slides Raised Panel Back and Sides Burnished Brass Hardware