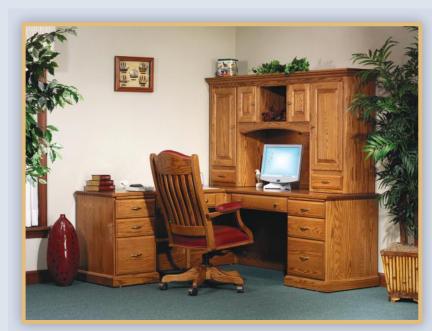

۲

#850 Desk with 823 Hutch · 24" D x 30¾" H x 75½" W return 70¾"

Standard Features 1 Dovetailed File Drawer 1 Dovetailed Pencil Drawer 2 Dovetailed Storage Drawer 1 Pullout with 5 Outlet Plug 1 Keyboard Pullout Full Extension Slides CD Storage Base Molding Adj. Glides Drawer Front Door Pullout Writing Board Burnished Brass Hardware

SHOWN CLOSED

Standard Features 1 Dovetailed File Drawer 1 Dovetailed Pencil Drawer 2 Dovetailed Storage Drawer 1 Pullout with 5 Outlet Plug

1 Keyboard Pullout Full Extension Slides

Drawer Front Door Pullout Writing Board