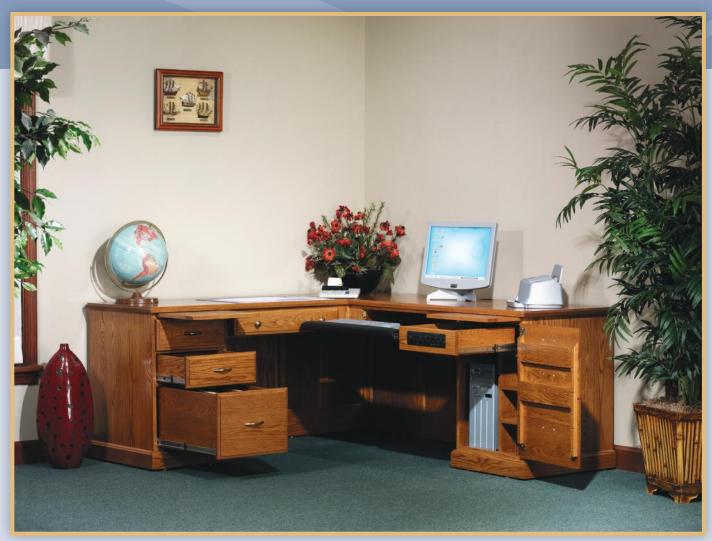

#### **Standard Features**

Dovetailed File Drawer
Dovetailed Pencil Drawer
Dovetailed Storage Drawer
Pullout with 5 Outlet Plug
Keyboard Pullout
Keyboard Pullout
Keyboard Pullout
Gul Extension Slides
CD Storage
Base Molding
Adj. Glides
Drawer Front Door
Pullout Writing Board
Burnished Brass Hardware

۲

#850 Desk with 823 Hutch · 24" D x 30¾" H x 75½" W return 70¾"

Standard Features 1 Dovetailed File Drawer 1 Dovetailed Pencil Drawer 2 Dovetailed Storage Drawer 1 Pullout with 5 Outlet Plug 1 Keyboard Pullout Full Extension Slides CD Storage Base Molding Adj. Glides Drawer Front Door Pullout Writing Board Burnished Brass Hardware

SHOWN CLOSED

Standard Features 1 Dovetailed File Drawer 1 Dovetailed Pencil Drawer 2 Dovetailed Storage Drawer 1 Pullout with 5 Outlet Plug

1 Keyboard Pullout Full Extension Slides

Drawer Front Door Pullout Writing Board