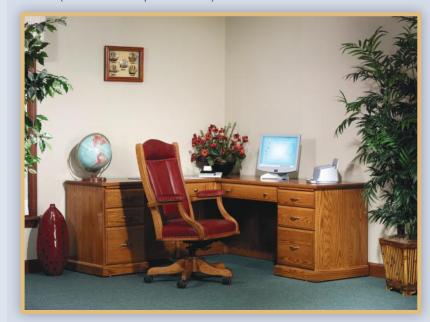

Standard Features Crown Molding Raised Panel Doors Adj. Shelves Glass Doors Burnished Brass Hardware Light

#850 Desk · 24" D x 30<sup>3</sup>/4" H x 75<sup>1</sup>/<sub>2</sub>" W return 70<sup>3</sup>/4" (Left return std.) (With finished panel back)

#### **Standard Features**

Dovetailed File Drawer
Dovetailed Pencil Drawer
Dovetailed Storage Drawer
Pullout with 5 Outlet Plug
Keyboard Pullout
Keyboard Pullout
Keyboard Pullout
Gul Extension Slides
CD Storage
Base Molding
Adj. Glides
Drawer Front Door
Pullout Writing Board
Burnished Brass Hardware