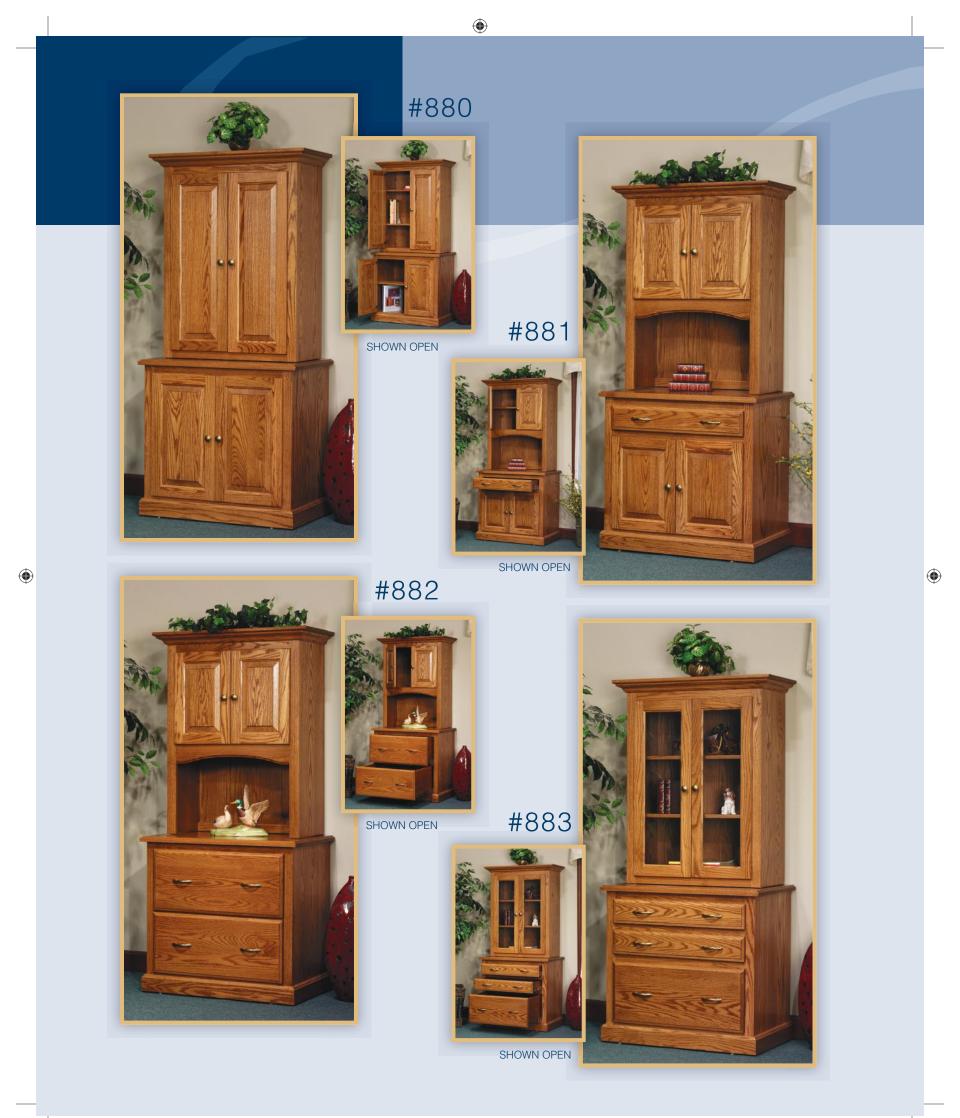

### #880 Storage Cabinet

#880 Storage Cabinet · 20" D x 33" W x 30¾" H

#### Standard Features

۲

Raised Panel Doors Adj. Shelve Base Molding Adj. Glides Burnished Brass Hardware

### #881 Storage Cabinet

#881 Storage Cabinet  $\cdot$  20" D x 33" W x 30%" H

#### **Standard Features**

1 Dovetailed Storage Drawer Raised Panel Doors Base Molding Adj. Glides Burnished Brass Hardware

### #882 File Cabinet

#882 File Cabinet · 20" D x 33" W x 30¾" H

#### Standard Features 2 Dovetailed File Drawers Base Molding Adj. Glides Burnished Brass Hardware

### #883 Storage Cabinet

#### Standard Features

1 Dovetailed File Drawer 2 Dovetailed Storage Drawers Base Molding Adj. Feet Burnished Brass Hardware