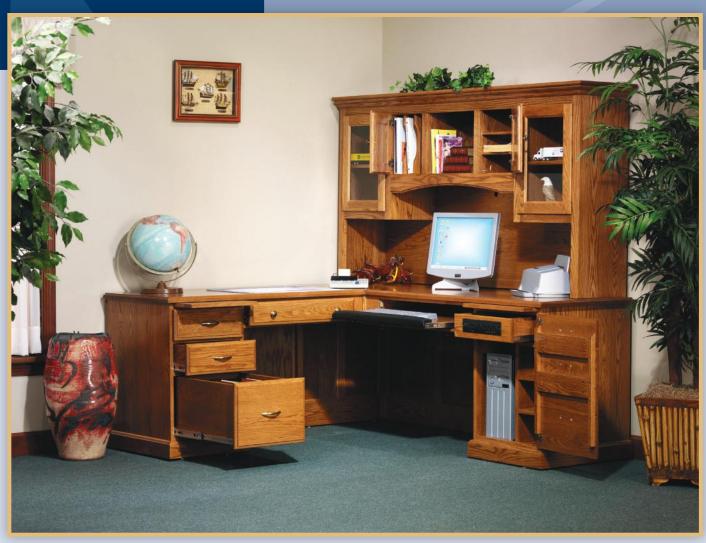

۲

#850 Desk with 823 Hutch · 24" D x 30¾" H x 75½" W return 70¾"

Standard Features 1 Dovetailed File Drawer 1 Dovetailed Pencil Drawer 2 Dovetailed Storage Drawer 1 Pullout with 5 Outlet Plug 1 Keyboard Pullout Full Extension Slides CD Storage Base Molding Adj. Glides Drawer Front Door Pullout Writing Board Burnished Brass Hardware

SHOWN CLOSED

Standard Features 1 Dovetailed File Drawer 1 Dovetailed Pencil Drawer 2 Dovetailed Storage Drawer 1 Pullout with 5 Outlet Plug

1 Keyboard Pullout Full Extension Slides

Drawer Front Door Pullout Writing Board