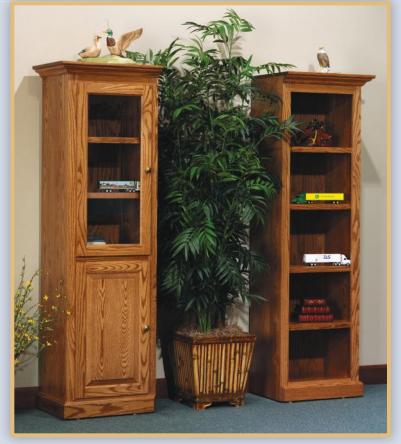

# Barrister Bookcase Wall Unit

۲

#### Standard Features

Raised Panel Doors Glass Doors Adj. Shelves Crown Molding Base Molding Adj. Glides Burnished Brass Hardware

#### Options

Knife Hinges Wooden Knobs Can Lights (Executive Bookcase only) Touch Switch (Executive Bookcase only) Glass Shelves (Executive Bookcase only) Beveled Glass ۲

#834 Bookcase · 16¾" D x 22¼" W x 72" H (left) #835 Bookcase · 16¾" D x 22¼" W x 72" H (right)