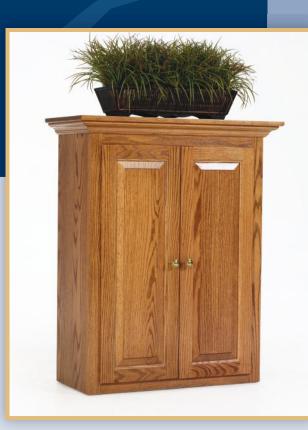

## #817 Hutch

#817 Hutch · 15" D x 33" W x 40" H

Standard Features Raised Panel Doors Crown Molding Burnished Brass Hardware