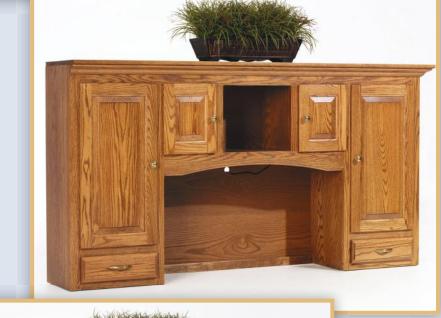

## #823 Hutch

۲

#823 Hutch · 15" D x 75½" W x 40" H

Standard Features Glass Doors Adj. Shelves Letter and Folder Storage Crown Molding Burnished Brass Hardware Light

### #824 Hutch

#824 Hutch · 15" D x 751/2" W x 40" H

#### **Standard Features**

Raised Panel Doors Letter and Folder Storage Dovetailed Drawers Adj. Shelves Crown Molding Burnished Brass Hardware Light

#825 Hutch

#825 Hutch  $\cdot$  15" D x 75½" W x 40" H

Standard Features Crown Molding Raised Panel Doors Adj. Shelves Glass Doors Burnished Brass Hardware Light

#850 Desk · 24" D x 30<sup>3</sup>/4" H x 75<sup>1</sup>/<sub>2</sub>" W return 70<sup>3</sup>/4" (Left return std.) (With finished panel back)