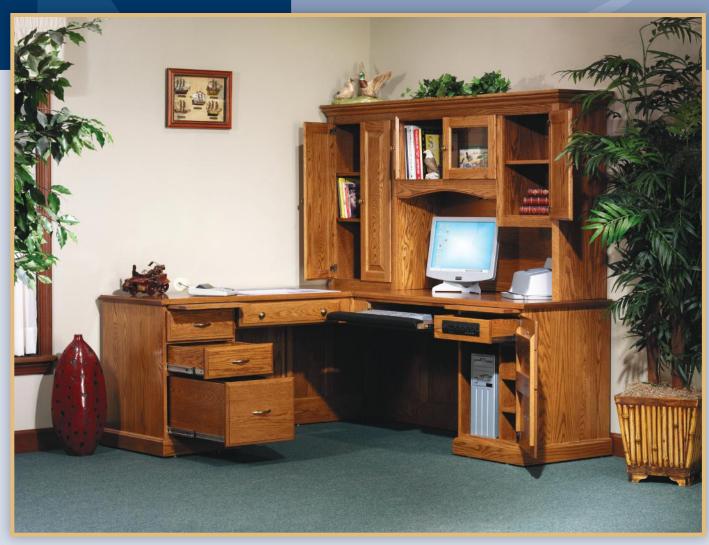

Burnished Brass Hardware

CD Storage Base Molding Adj. Glides

#850 Desk with 824 Hutch · 24" D x 30¾" H x 75½" W return 70¾"

SHOWN CLOSED

۲

#850 Desk with 825 Hutch · 24" D x 30¾" H x 75½" W return 70¾"

SHOWN CLOSED

Standard Features 1 Dovetailed File Drawer 1 Dovetailed Pencil Drawer 2 Dovetailed Storage Drawer 1 Pullout with 5 Outlet Plug

1 Keyboard Pullout Full Extension Slides

Drawer Front Door Pullout Writing Board