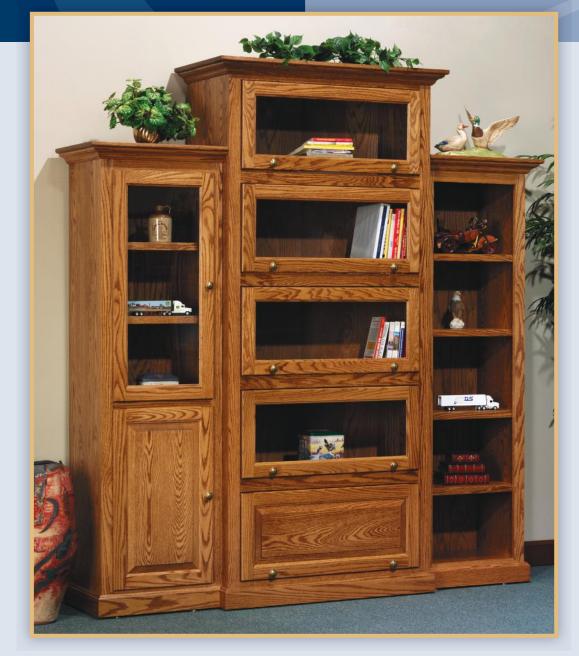

# Barrister Bookcase Wall Unit

۲

#### Standard Features

Raised Panel Doors Glass Doors Adj. Shelves Crown Molding Base Molding Adj. Glides Burnished Brass Hardware

#### Options

Knife Hinges Wooden Knobs Can Lights (Executive Bookcase only) Touch Switch (Executive Bookcase only) Glass Shelves (Executive Bookcase only) Beveled Glass ۲

#834 Bookcase · 16¾" D x 22¼" W x 72" H (left) #835 Bookcase · 16¾" D x 22¼" W x 72" H (right)