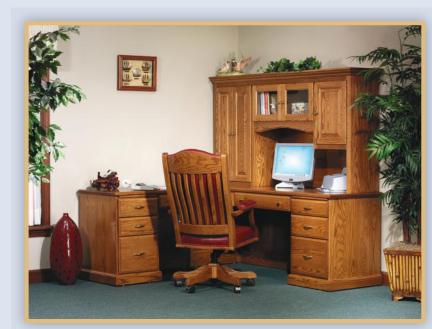

Burnished Brass Hardware

CD Storage Base Molding Adj. Glides

#850 Desk with 824 Hutch · 24" D x 30¾" H x 75½" W return 70¾"

SHOWN CLOSED

۲

#850 Desk with 825 Hutch · 24" D x 30¾" H x 75½" W return 70¾"

SHOWN CLOSED

Standard Features 1 Dovetailed File Drawer 1 Dovetailed Pencil Drawer 2 Dovetailed Storage Drawer 1 Pullout with 5 Outlet Plug

1 Keyboard Pullout Full Extension Slides

Drawer Front Door Pullout Writing Board