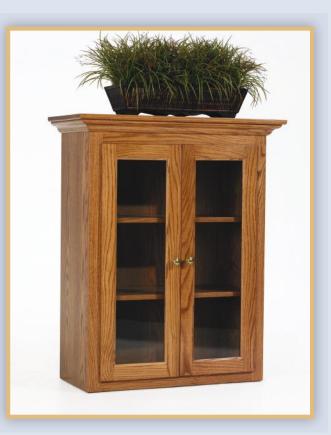

## #816 Hutch

#816 Hutch · 15" D x 33" W x 40" H

Standard Features Glass Doors Crown Molding Two Adj. Shelves Burnished Brass Hardware