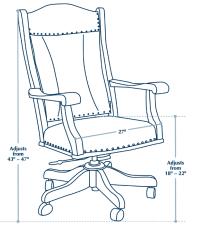

## **Office Chairs**

|                                                                                                                | 56 Low<br>esk Chair          | -here                       | We offer hundr            | n Maple,<br>hite Oak,<br>or other<br>request. | <b>ry</b><br>tch Guard□ |  |
|----------------------------------------------------------------------------------------------------------------|------------------------------|-----------------------------|---------------------------|-----------------------------------------------|-------------------------|--|
|                                                                                                                |                              |                             | Fabric sample<br>www.peig | gerfabrics.                                   | com                     |  |
| MD-51 Midland<br>Arm Chair                                                                                     | ED-57 Edelweiss<br>Arm Chair | MS-62 Midland<br>Side Chair |                           |                                               |                         |  |
| Our chairs are versatile. Choose wood species and upholstery fabric or leather to create a truly custom piece. |                              |                             | Hunter Green              | Pecan                                         | Navy                    |  |
| Mortise and tenon construction is used to build all our chairs.                                                |                              |                             | Bomber                    | Tan                                           | Chocolate               |  |