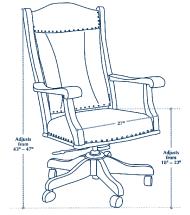

## **Office Chairs**

|                                                                                                                | 56 Low<br>esk Chair          | -here                       | We offer hundr            | n Maple,<br>hite Oak,<br>or other<br>request. | <b>ry</b><br>tch Guard□ |  |
|----------------------------------------------------------------------------------------------------------------|------------------------------|-----------------------------|---------------------------|-----------------------------------------------|-------------------------|--|
|                                                                                                                |                              |                             | Fabric sample<br>www.peig | gerfabrics.                                   | com                     |  |
| MD-51 Midland<br>Arm Chair                                                                                     | ED-57 Edelweiss<br>Arm Chair | MS-62 Midland<br>Side Chair |                           |                                               |                         |  |
| Our chairs are versatile. Choose wood species and upholstery fabric or leather to create a truly custom piece. |                              |                             | Hunter Green              | Pecan                                         | Navy                    |  |
| Mortise and tenon construction is used to build all our chairs.                                                |                              |                             | Bomber                    | Tan                                           | Chocolate               |  |