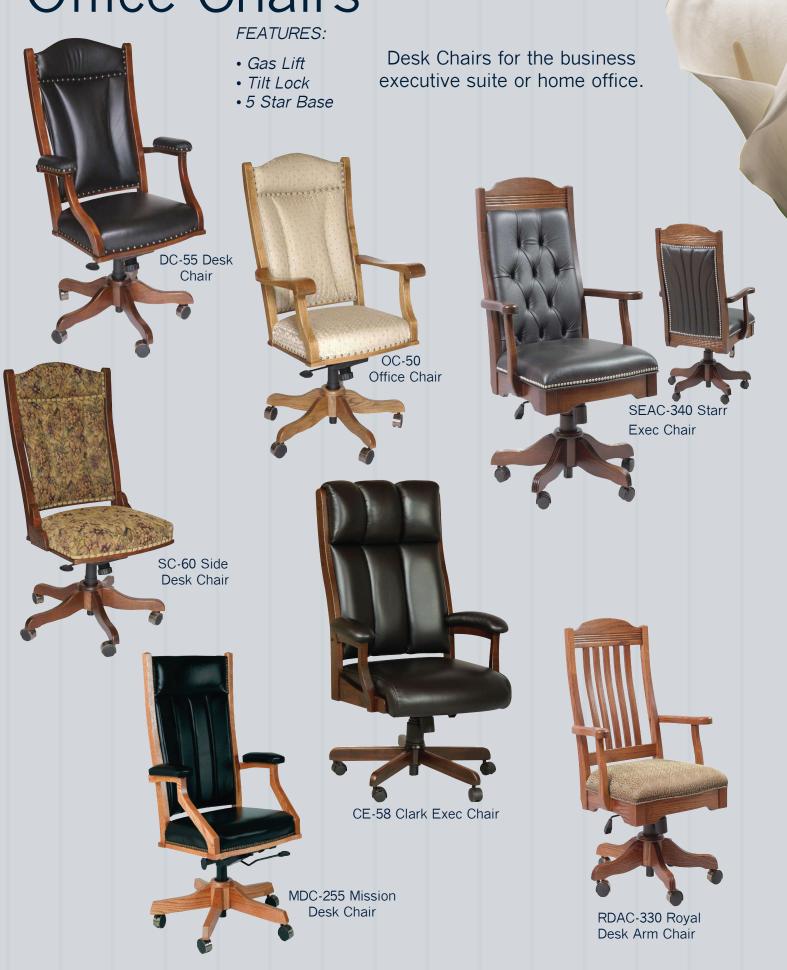

## **Office Chairs**

|                                                                                                                | 56 Low<br>esk Chair          | -here                       | We offer hundr            | n Maple,<br>hite Oak,<br>or other<br>request. | <b>ry</b><br>tch Guard□ |  |
|----------------------------------------------------------------------------------------------------------------|------------------------------|-----------------------------|---------------------------|-----------------------------------------------|-------------------------|--|
|                                                                                                                |                              |                             | Fabric sample<br>www.peig | gerfabrics.                                   | com                     |  |
| MD-51 Midland<br>Arm Chair                                                                                     | ED-57 Edelweiss<br>Arm Chair | MS-62 Midland<br>Side Chair |                           |                                               |                         |  |
| Our chairs are versatile. Choose wood species and upholstery fabric or leather to create a truly custom piece. |                              |                             | Hunter Green              | Pecan                                         | Navy                    |  |
| Mortise and tenon construction is used to build all our chairs.                                                |                              |                             | Bomber                    | Tan                                           | Chocolate               |  |