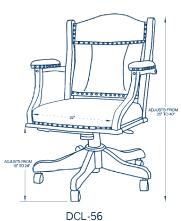

## **Office Chairs**

|                                                                                                                | 56 Low<br>esk Chair          | -here                       | We offer hundr            | n Maple,<br>hite Oak,<br>or other<br>request. | <b>ry</b><br>tch Guard□ |  |
|----------------------------------------------------------------------------------------------------------------|------------------------------|-----------------------------|---------------------------|-----------------------------------------------|-------------------------|--|
|                                                                                                                |                              |                             | Fabric sample<br>www.peig | gerfabrics.                                   | com                     |  |
| MD-51 Midland<br>Arm Chair                                                                                     | ED-57 Edelweiss<br>Arm Chair | MS-62 Midland<br>Side Chair |                           |                                               |                         |  |
| Our chairs are versatile. Choose wood species and upholstery fabric or leather to create a truly custom piece. |                              |                             | Hunter Green              | Pecan                                         | Navy                    |  |
| Mortise and tenon construction is used to build all our chairs.                                                |                              |                             | Bomber                    | Tan                                           | Chocolate               |  |